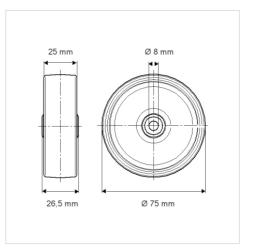

## Dimensions

## **Technical Data**

| Wheel diameter         | 75 mm          |
|------------------------|----------------|
| Width of Tread         | 25 mm          |
| Axle Hole-Ø            | 8 mm           |
| Hub length             | 26.5 mm        |
| Temperature            | - 20 / + 60 °C |
| Standard               | EN 12530       |
| Weight                 | 0.045 kg       |
| Hardness of tread      | Shore D 65     |
| Load capacity          | 50 kg          |
| Load capacity (static) | 100 kg         |