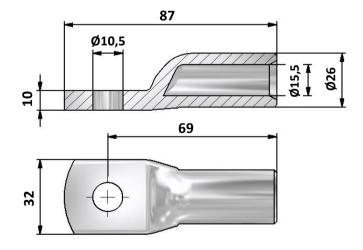

| Product data                    |                         |           |     |          |         |          |                     |
|---------------------------------|-------------------------|-----------|-----|----------|---------|----------|---------------------|
| Product code                    | VB01-0036               |           |     | STK-code | 5201209 | EAN-code | 6410052012090       |
| Product name                    | OLA Al-lug 120 mm²- Ø10 |           |     |          |         |          |                     |
|                                 |                         |           |     |          |         |          |                     |
| Technical data                  |                         |           |     |          |         |          |                     |
| Cable material                  |                         | Al        |     |          |         |          |                     |
| Nominal cross section for cable |                         | 120       | mm² |          |         |          |                     |
| Weight                          |                         | 72        | g   |          |         |          |                     |
|                                 |                         |           |     |          |         |          |                     |
|                                 |                         |           |     |          |         | 1000     |                     |
|                                 |                         |           |     |          | 1       | - 11     |                     |
|                                 |                         |           |     |          |         |          |                     |
|                                 |                         |           |     |          |         |          |                     |
|                                 |                         |           |     |          |         |          |                     |
|                                 |                         | _         |     |          |         |          |                     |
|                                 |                         |           |     |          |         |          | R <sub>OHS</sub> (€ |
|                                 |                         |           |     |          |         |          | RoHS                |
| Standards                       |                         | -         |     |          |         |          |                     |
| Material/ Coating               |                         | Aluminium |     |          |         |          |                     |
| Mounting/ Connection            |                         | Crimping  |     |          |         |          |                     |
| Description                     |                         |           | •   |          |         |          |                     |

## Drawing

| Package     |     |  |              |     |             |      |  |  |  |  |  |  |
|-------------|-----|--|--------------|-----|-------------|------|--|--|--|--|--|--|
| Package     | Bag |  | pcs/ package | 3   | Weight [Kg] | 0,23 |  |  |  |  |  |  |
|             |     |  |              |     |             |      |  |  |  |  |  |  |
| Length [mm] | 28  |  | Width [mm]   | 140 | Height [mm] | 125  |  |  |  |  |  |  |