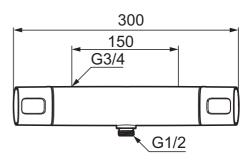

## FM Mattsson Siljan Safety mixer

- With shower connection down
- · Pressure balanced thermostatic mixer
- With ceramic sealed headwork
- Temperature handle with safety stop at 38°C
- With Eco-function
- Approved non-return valves, EN-Standard EN1717 In the FM Mattsson Siljan collection, strong focus has been placed on design. Specific shapes are used consistently to create a coordinated look. In combination with smart technology, this results in a range of safe, eco-friendly mixers with very low energy and water consumption.