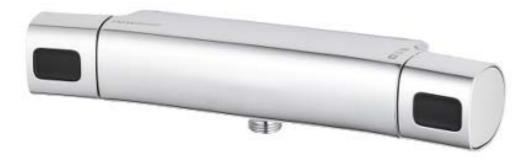

## FM Mattsson Siljan Safety mixer

- With shower connection down
- · Pressure balanced thermostatic mixer
- With ceramic sealed headwork
- Temperature handle with safety stop at 38°C
- With Eco-function
- Approved non-return valves, EN-Standard EN1717 In the FM Mattsson Siljan collection, strong focus has been placed on design. Specific shapes are used consistently to create a coordinated look. In combination with smart technology, this results in a range of safe, eco-friendly mixers with very low energy and water consumption.