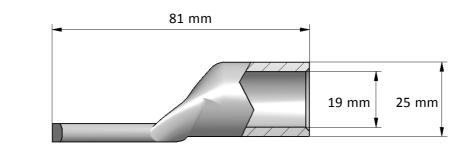

| Product name:        | PK cable lug 150-14        |                      |     |
|----------------------|----------------------------|----------------------|-----|
| STK code:            | 5200304                    |                      |     |
| Weight (g):          | 142,7                      | Wire size (mm²):     | 150 |
| Nominal current (A): | -                          | Nominal voltage (V): | -   |
| Installation:        | Crimping type tube connect | tor                  |     |