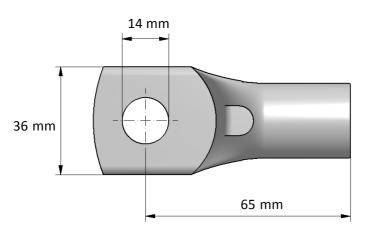

| Product name:        | PK cable lug 150-14        |                      |     |
|----------------------|----------------------------|----------------------|-----|
| STK code:            | 5200304                    |                      |     |
| Weight (g):          | 142,7                      | Wire size (mm²):     | 150 |
| Nominal current (A): | -                          | Nominal voltage (V): | -   |
| Installation:        | Crimping type tube connect | tor                  |     |