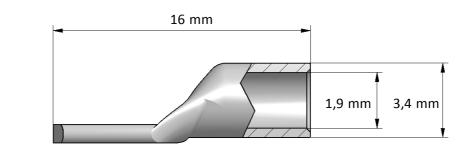

| Product name:        | PK cable lug 1,5-3        |                      |     |
|----------------------|---------------------------|----------------------|-----|
| STK code:            | 5201105                   |                      |     |
| Weight (g):          | 0,7                       | Wire size (mm²):     | 1,5 |
| Nominal current (A): | -                         | Nominal voltage (V): | -   |
| Installation:        | Crimping type tube connec | tor                  |     |