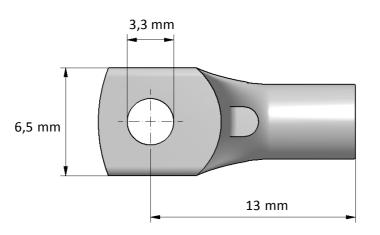

| Product name:        | PK cable lug 1,5-3        |                      |     |
|----------------------|---------------------------|----------------------|-----|
| STK code:            | 5201105                   |                      |     |
| Weight (g):          | 0,7                       | Wire size (mm²):     | 1,5 |
| Nominal current (A): | -                         | Nominal voltage (V): | -   |
| Installation:        | Crimping type tube connec | tor                  |     |