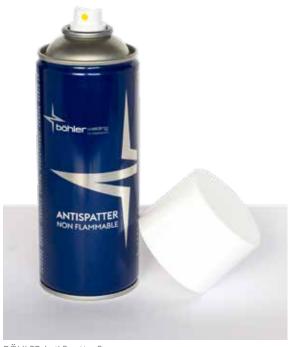

## BÖHLER ANTI SPATTER SPRAY

## **Welding Chemicals**

Our non-flammable BÖHLER Anti Spatter Spray is the right choice for your perfect weld! With its unique formula and viscosity it offers an outstanding adhesion on metallic surfaces, it is non-harmful for the welder and biodegradable. Because Böhler Welding cares.

BÖHLER Anti Spatter Spray 12 x 400 ml cans in 1 carton

| Product features                    | Product benefits                          | Customer benefits                                                                                                             |
|-------------------------------------|-------------------------------------------|-------------------------------------------------------------------------------------------------------------------------------|
| Water-based, non flammable emulsion | Harmless and biodegradable                | <ul><li>» 100 % safe for the welder and our environment</li><li>» Optimal weldability &amp; unsusceptible for pores</li></ul> |
| Silicone-free                       | No remaining residues                     | Very good coating prerequisites e.g.: galvanizing or paint coating of components                                              |
| Anti-stick effect                   | Easy remove of spatters                   | Reduced rework and extended lifetime of components and tools used                                                             |
| Ideal viscosity                     | Surface covering and homogeneous adhesion | Excellently suitable for vertical surfaces                                                                                    |
| 360° valve                          | Stable pressure in any position           | Applicable in overhead positions and areas with difficult access                                                              |
| Stable emulsion                     | Long durability without loss of quality   | Long lasting quality over 36 months                                                                                           |