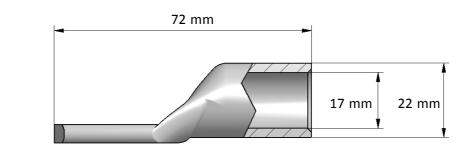

| Product name:        | PK cable lug 120-14        |                      |     |
|----------------------|----------------------------|----------------------|-----|
| STK code:            | 5201761                    |                      |     |
| Weight (g):          | 90,3                       | Wire size (mm²):     | 120 |
| Nominal current (A): | -                          | Nominal voltage (V): | -   |
| Installation:        | Crimping type tube connect | tor                  |     |