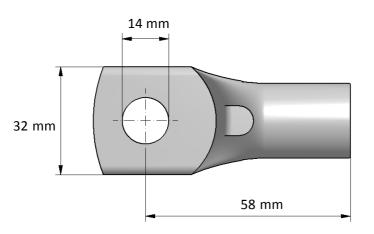

| Product name:        | PK cable lug 120-14        |                      |     |
|----------------------|----------------------------|----------------------|-----|
| STK code:            | 5201761                    |                      |     |
| Weight (g):          | 90,3                       | Wire size (mm²):     | 120 |
| Nominal current (A): | -                          | Nominal voltage (V): | -   |
| Installation:        | Crimping type tube connect | tor                  |     |