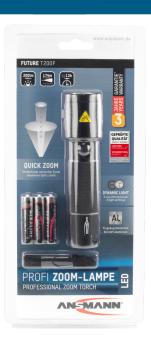

## **ANSMANN Future T200F**

- High-quality aluminium torch for professional use
- Uses the latest LED technology from CREE
- Seamless focussing by turning the lamp head from a precise point of light to homogeneous floodlighting
- Large on/off switch and non-slip exterior for maximum user comfort even when wearing gloves, ideal for single-handed use
- Two lighting functions: 100% / 30% lighting power
- Brightness: 200 lumen (100%), 65 lumen (30%)
- Battery life ca. 4.5 h (100%), ca. 13 h (30%)
- Light range: Up to 175 m
- Protection: IP54 / impact resistance up to 1m drop height
- Includes 3x AAA alkaline batteries and wrist strap
- Packaged in appealing hanging blister pack
- 3 year ANSMANN-Germany manufacturer's guarantee

## **INFORMATION**

Product nameFuture T200FPart No.1600-0138EAN-Code4013674093809Customs tariff number85131000000

**Product content** Future T200F, 3 AAA alkaline

batteries, lanyard

Product
Packing + Product
Packing Unit
Price