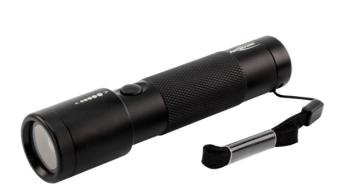

## **ANSMANN Future T200F**

- High-quality aluminium torch for professional use
- Uses the latest LED technology from CREE
- Seamless focussing by turning the lamp head from a precise point of light to homogeneous floodlighting
- Large on/off switch and non-slip exterior for maximum user comfort even when wearing gloves, ideal for single-handed use
- Two lighting functions: 100% / 30% lighting power
- Brightness: 200 lumen (100%), 65 lumen (30%)
- Battery life ca. 4.5 h (100%), ca. 13 h (30%)
- Light range: Up to 175 m
- Protection: IP54 / impact resistance up to 1m drop height
- Includes 3x AAA alkaline batteries and wrist strap
- Packaged in appealing hanging blister pack
- 3 year ANSMANN-Germany manufacturer's guarantee