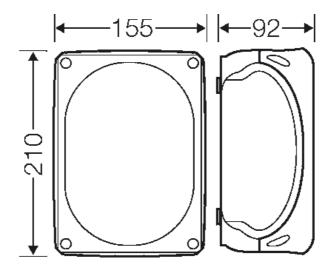

| wall thickness of the bottom part | 2,6 mm                                                               |
|-----------------------------------|----------------------------------------------------------------------|
| Degree of protection:             | IP 66 / IP 67<br>temporary submersion up to 1 meter, max. 15 minutes |
| Material:                         | PC (Polycarbonate)                                                   |
| mounting width                    | 175 mm                                                               |
| mounting height                   | 120 mm                                                               |
| max. installation depth           | 76 mm                                                                |
| width                             | 210 mm                                                               |
| height:                           | 155 mm                                                               |
| depth                             | 92 mm                                                                |
| Weight                            | 0,418 kg                                                             |
| in accordance with                | IEC 60 670-22                                                        |

#### Drawings

Dimension drawing