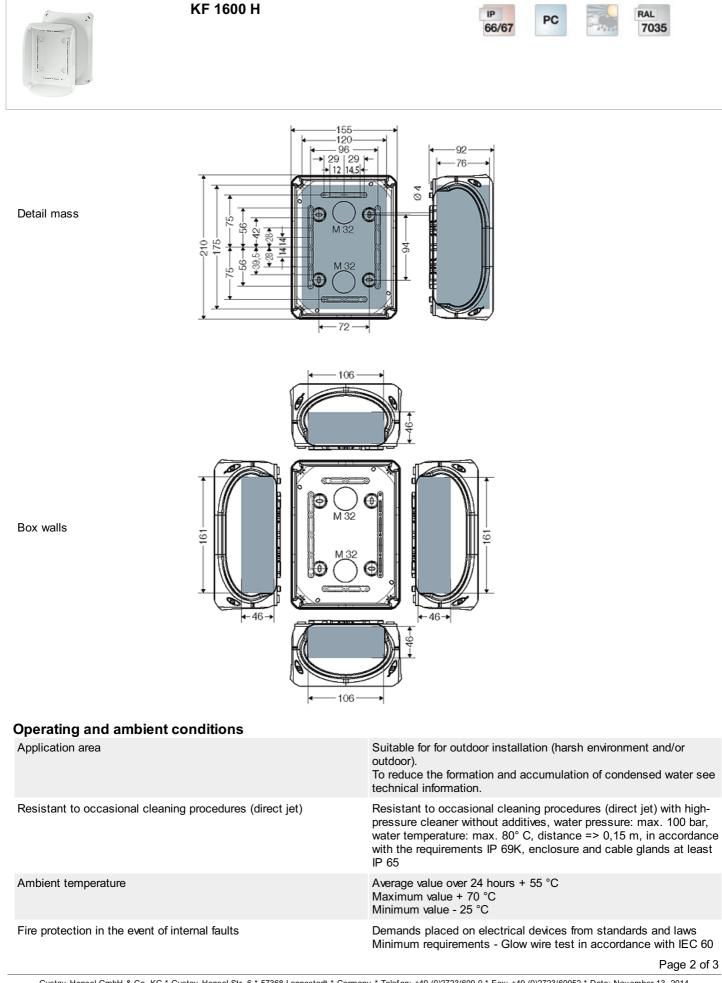

#### "weatherproof" for outdoor installation, box walls without knockouts

| KF 1600 H | IP<br>66/67 | PC | - Print | RAL<br>7035 |
|-----------|-------------|----|---------|-------------|
|           |             |    |         |             |

- without terminals
- box walls without knockouts
- wall surface can be drilled individually for cable entry max. M 40
- with two cable entries M 32 from the rear side
- "weatherproof" resistant to weather influences (UV due to solar radiation, protected against rainwater, temperature resistant, impact resistant, etc.)
- colour: grey, RAL 7035

| wall thickness of the bottom part | 2,6 mm                                                               |
|-----------------------------------|----------------------------------------------------------------------|
| Degree of protection:             | IP 66 / IP 67<br>temporary submersion up to 1 meter, max. 15 minutes |
| Material:                         | PC (Polycarbonate)                                                   |
| mounting width                    | 175 mm                                                               |
| mounting height                   | 120 mm                                                               |
| max. installation depth           | 76 mm                                                                |
| width                             | 210 mm                                                               |
| height:                           | 155 mm                                                               |
| depth                             | 92 mm                                                                |
| Weight                            | 0,418 kg                                                             |
| in accordance with                | IEC 60 670-22                                                        |

#### Drawings

Dimension drawing