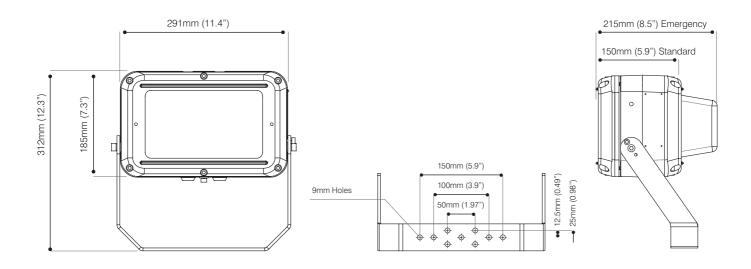

## **Product Dimensions**

| Features        | Benefits                                                                                                                                                                                                                                                          |
|-----------------|-------------------------------------------------------------------------------------------------------------------------------------------------------------------------------------------------------------------------------------------------------------------|
| Ultra-Powerful  | High lumen output - up to 5,500 lumens<br>Latest high power LED technology                                                                                                                                                                                        |
| Ultra-Flexible  | Beam patterns from 10° to 120° both circular and elliptical Operating temperature range of -50°C to + 55°C for even the most challenging conditions (-20°C emergency variants) Models incorporating Vario Technology allow for easy modification of beam pattern  |
| Ultra-Reliable  | Industry leading 5 year warranty Designed and manufactured in the UK to the highest standards including both ISO9001 & ISO14001 Advanced electronics protected by vibration resistant and water proof potting compound                                            |
| Ultra-Modular   | Both the LED and PSU modules are easily accessible for maintenance and inspection Available as a standard or emergency fitting - upgradable on site.  Removable PSU housing allows power supply to be fitted remotely                                             |
| Ultra-Efficient | CODLEXTRUDE™ thermal management delivers class leading energy efficiency Significant running and maintenance savings compared to traditional lighting technologies  SMART access wiring system for safe and efficient installation, set-up and ongoing inspection |
| Ultra-Support   | Photometric files available (.ies & .ldt) Full Lighting Design Service Site specific Energy and Cost Saving Report available                                                                                                                                      |