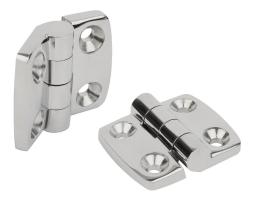

## **Description**

#### Material:

Hinge stainless steel 1.4401. Pin stainless steel 1.4104.

#### **Version:**

High-gloss polished.

#### Note:

Hinge for panel elements and aluminium profiles, non lift-off. Pin end closed. Screws countersunk, thus minimum dirt accumulation.

The loading values given for the hinges are non-binding reference values without consideration of safety factors and exclude any liability. The values given are for information purposes only and do not constitute a legally binding assurance of properties.