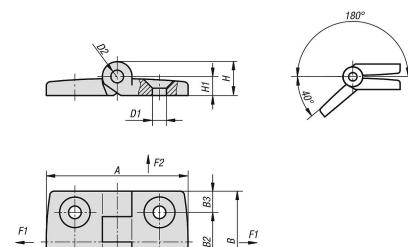

## **Drawings**

A1

₹ F2

#### **Overview of items**

## Overview of items

| Order No.      | А  | A1   | A2   | A3 | A4 | В  | B2 | В3 | D1  | D2 | Н   | H1  | F1 max.<br>kN | F2 max.<br>kN |
|----------------|----|------|------|----|----|----|----|----|-----|----|-----|-----|---------------|---------------|
| K1343.04191212 | 38 | 11,5 | 11,5 | 19 | 19 | 30 | 14 | 8  | 4,5 | 3  | 9,5 | 5,5 | 0,7           | 0,45          |