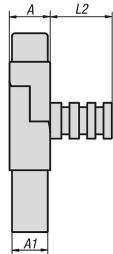

# **Drawings**

## Square tube connectors, three-way swivel

| Order No.     | Α  | A1 | L  | L1 | L2 | G          | Suitable for square tubes |
|---------------|----|----|----|----|----|------------|---------------------------|
| K0626.1251511 | 25 | 22 | 68 | 38 | 42 | 0° - 190°  | 25 x 25 x 1,5             |
| K0626.1251512 | 25 | 22 | 59 | 38 | 42 | 45° - 195° | 25 x 25 x 1,5             |