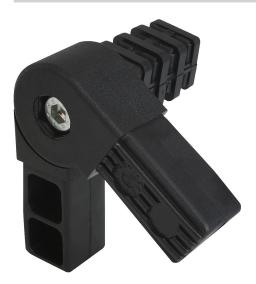

### Item description/product images

#### Note:

The tube connectors are simply pushed into the appropriate square tubing. They can be dismantled and reused repeatedly. The swivel angle can be seamlessly adjusted. The third spigot can be revolved around its own axis.