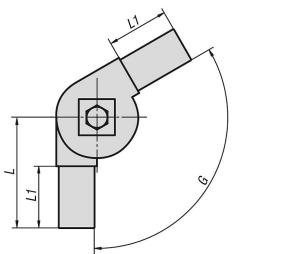

# **Drawings**

## Square tube connectors, three-way swivel

| Order No.     | Α  | A1 | L  | L1 | L2 | G          | Suitable for square tubes |
|---------------|----|----|----|----|----|------------|---------------------------|
| K0626.1251511 | 25 | 22 | 68 | 38 | 42 | 0° - 190°  | 25 x 25 x 1,5             |
| K0626.1251512 | 25 | 22 | 59 | 38 | 42 | 45° - 195° | 25 x 25 x 1,5             |