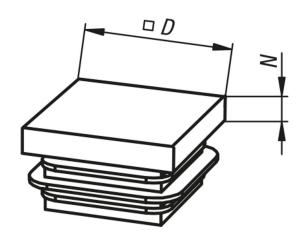

### **Drawings**

#### **Overview of items**

| Order No.    | Version 2        | D  | N | Suitable for |
|--------------|------------------|----|---|--------------|
| K0494.420100 | for square tubes | 20 | 5 | 20X20X1      |
| K0494.425150 | for square tubes | 25 | 5 | 25X25X1,5    |
| K0494.430200 | for square tubes | 30 | 5 | 30X30X2      |
| K0494.440300 | for square tubes | 40 | 5 | 40X40X3      |
| K0494.440400 | for square tubes | 40 | 5 | 40X40X4      |