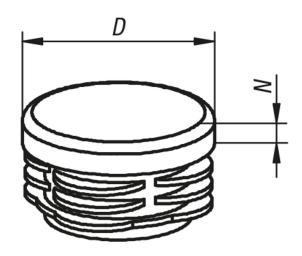

#### **Drawings**

#### **Overview of items**

| Order No.    | Version 2       | D  | N | Suitable for  |
|--------------|-----------------|----|---|---------------|
| K0494.018150 | for round tubes | 18 | 5 | Ø18X1,5       |
| K0494.020200 | for round tubes | 20 | 5 | Ø20X2         |
| K0494.025200 | for round tubes | 25 | 5 | Ø25X2         |
| K0494.030200 | for round tubes | 30 | 5 | Ø30X2         |
| K0494.040300 | for round tubes | 40 | 5 | Ø40X3         |
| K0494.040400 | for round tubes | 40 | 5 | Ø40X4         |
| K0494.050400 | for round tubes | 50 | 5 | Ø50X3 / Ø50X4 |