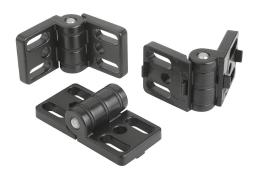

# Hinges die-cast zinc, with elongated holes



#### Item description/product images



## **Description**

#### Material:

Die-cast zinc. Hinge pin stainless steel. Washer thermoplastic.

#### **Version:**

Hinge black powder-coated. Pin bright. Washer black.

#### Note:

Elongated holes enable easy horizontal adjustment.

The loading values given for the hinges are non-binding reference values without consideration of safety factors and exclude any liability. The values given are for information purposes only and do not constitute a legally binding assurance of properties.

The load values have been determined under laboratory conditions. Each user must determine individually whether the hinge is suitable for the respective application.

Different materials onto which the hinges are installed and the type of mounting, weather conditions and wear can influence the determin