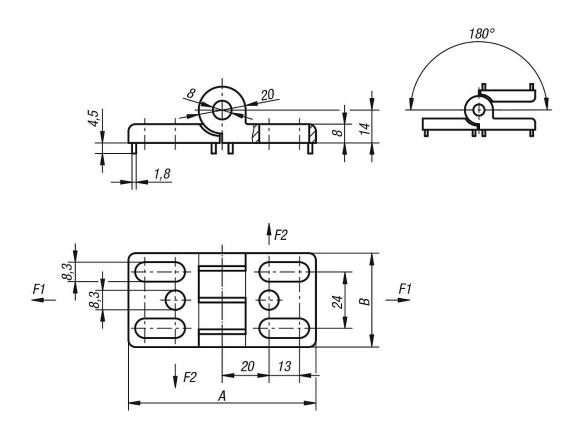

## **Drawings**

# Hinges die-cast zinc, with elongated holes

| Order No.      | Α  | В  | Guide tabs<br>for slot | F1 max.<br>kN | F2 max.<br>kN |
|----------------|----|----|------------------------|---------------|---------------|
| K0441.402020   | 80 | 40 | -                      | 1,2           | 0,5           |
| K0441.40202008 | 80 | 40 | 8                      | 1,2           | 0,5           |
| K0441.40202010 | 80 | 40 | 10                     | 1,2           | 0,5           |