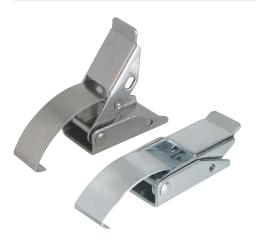

## Item description/product images

#### **Material:**

Steel or stainless steel 1.4301.

## **Version:**

Steel trivalent blue passivated. Stainless steel bright.