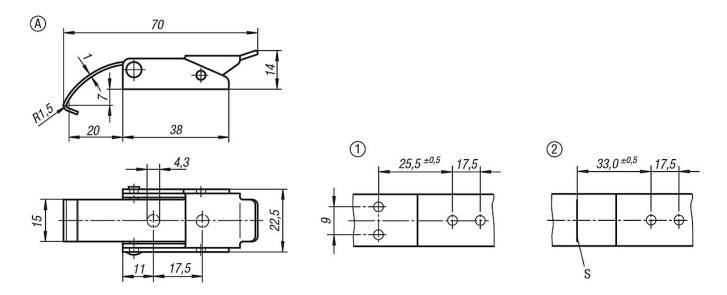

#### **Drawing reference:**

- 1) Hole arrangement for mounting with catch plate
- 2) Hole arrangement for mounting without catch plate

S = contact edge

## **Drawings**