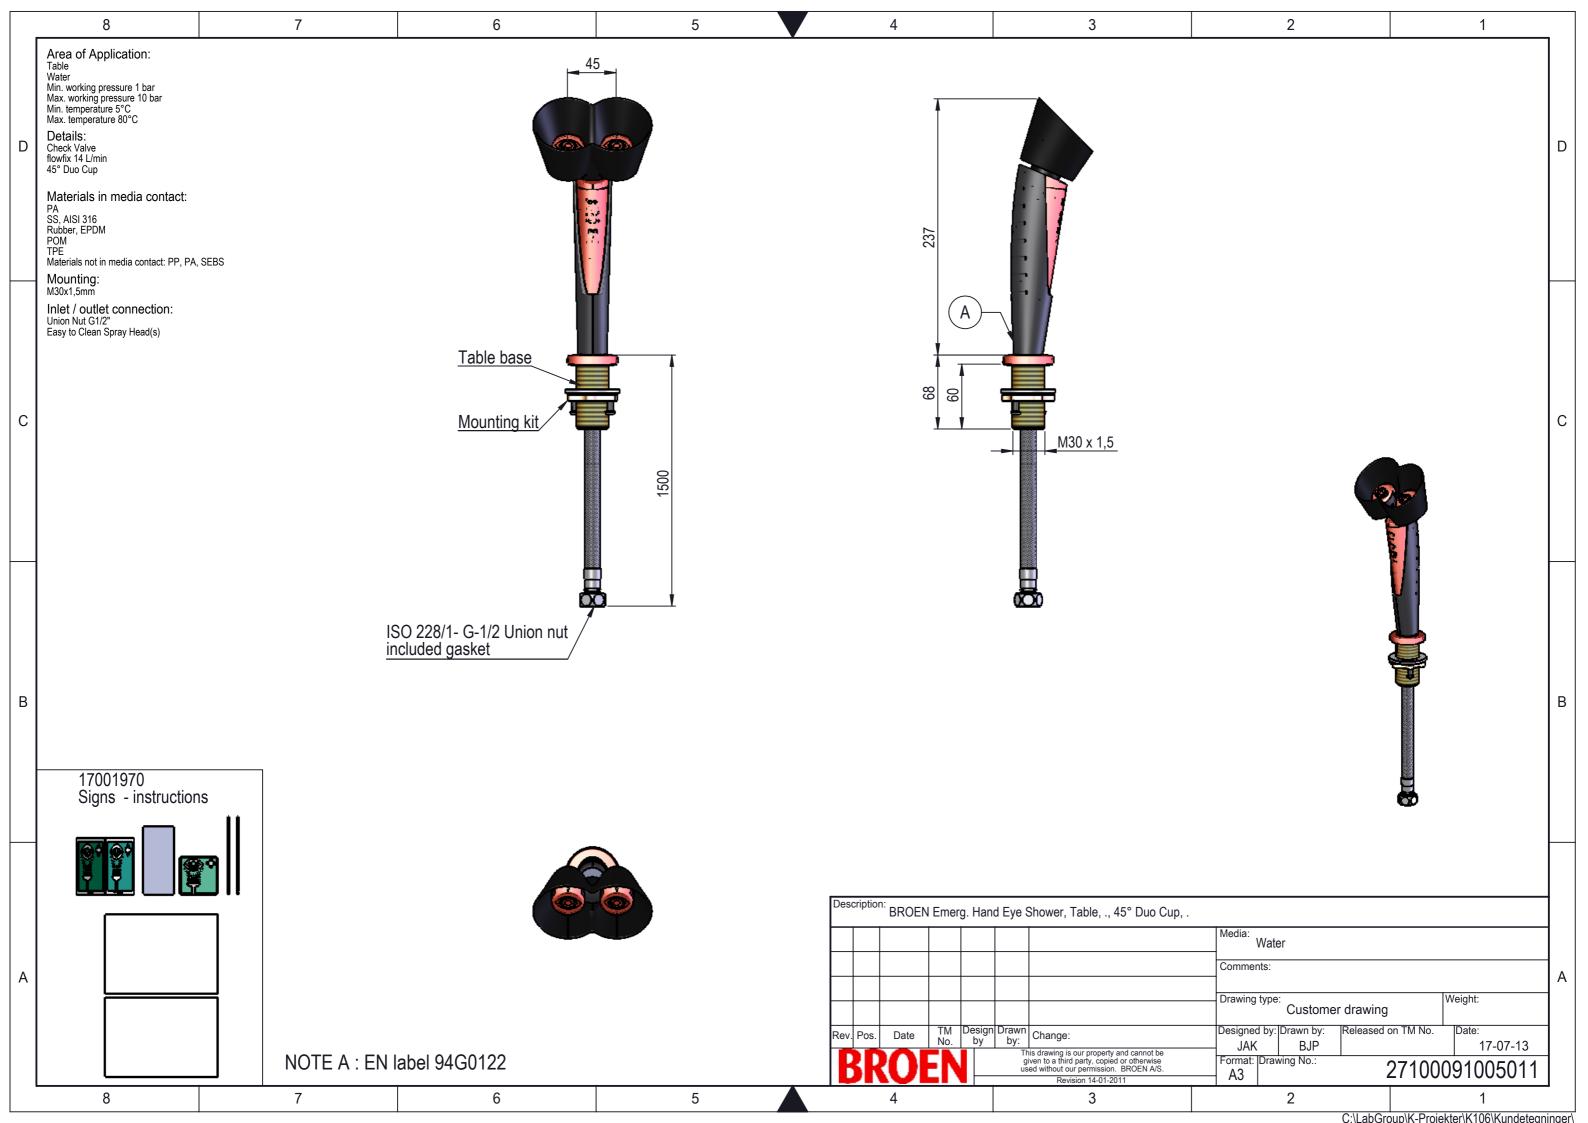

## SPARE PART KITS FOR BROEN-LAB ESS HAND-HELD EYE SHOWER Table base 17760300 Spray head with lid 17760430 Spray head with lid and rubber cup 17760440 For rinsing models only Spray head 17760420 Spray head with lid 17760430 Wall base 17760310 17760380 O-rings and gasket for hose with Check valve: Pink: 14L / min. For Duo Cup Spray head with lid and rubber cup 17760440 Spray head 17760420 Spray head 17760390 17760470 **5** O-rings and gasket for hose with Check valve: Spray head with lid and rubber cup 17760410 Green: 7L / min. For single Cup Spray head with lid Spray head 17760390 Wall bracket 17760230 17760400 Cover for hand shower 17760460 With DWGW logo 17760490 Spray head with lid Hose: 93HXX56XXXX 93HXX57XXXX 93HXX54XXXX For configuration refer to document 93HXXXXXXXX O-ring and gasket are included 17760400 Spray head with lid and rubber cup 17760410 Signs and instructions 17001970 Valve for hand shower 17760450 Wall bracket for shower 17760330