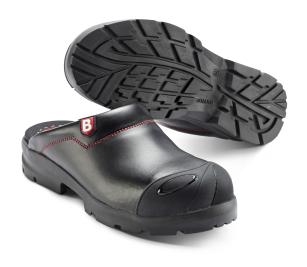

## 110 FLEX FIT

Light and flexible indoor clog made from breathable and durable Permair leather. With soft instep cushioning for extra good comfort. Slip resistant and shock absorbing outsole of PU. Soft and shock absorbing Flex Fit footbed that provides especially good arch support. With ProNose cap for extra wear resistance.

Sizes 36-48

110

EN ISO 20345
SB A E SRA

MANUFACTURER: Brynje

SERIES: 100

**UPPER:** Breathable and durable Permair leather.

**OUTSOLE:** Flexible outsole in PU.

**FOOTBED:** Soft and sweat transporting with arch support.

**LINING:** Durable and moisture absorbing

**WEIGHT:** 630 g

**SPECIAL PROPERTIES:** Toe cap, protective midsole and ProNose

**SECTOR:** Light industry, crafts and brick layer/contractor