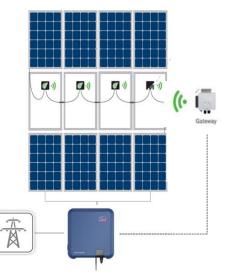

## THE NEW SUNNY TRIPOWER INTEGRATED TS4-R-COMMUNICATION

#### EASIER

- > Visualization and registration of TS4-R components and Sunny Boy via Sunny Portal
- > Integration of CCA\* functions in the inverter

> 30 % reduction of systemcosts and seamless commisioning