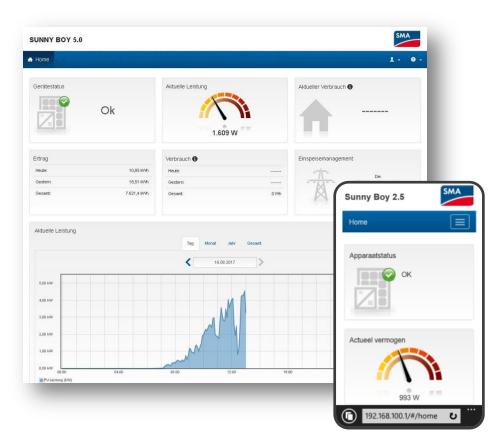

## THE NEW SUNNY TRIPOWER SMART INVERTER SCREEN

## MORE CONVENIENT

- > Direct access\*
- > Local monitoring
- > Integrated commissioning assistant