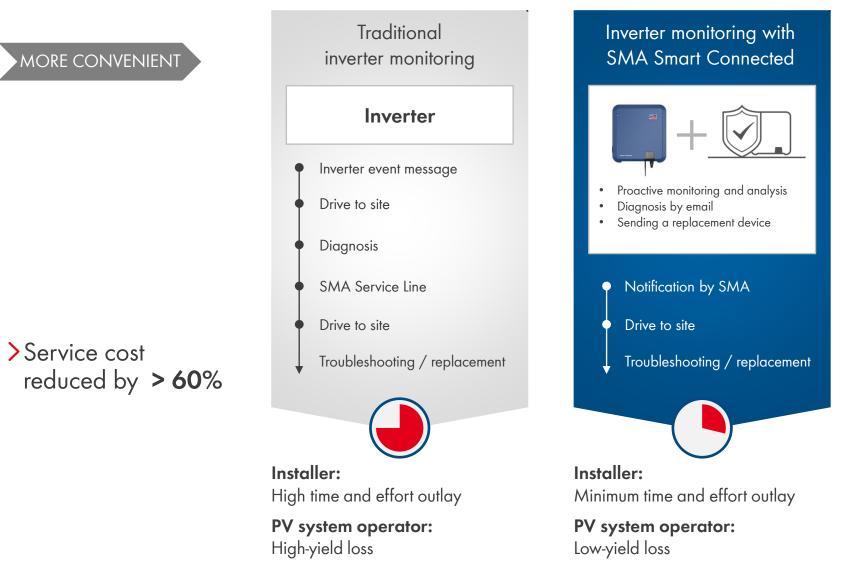

17 kg making possible one-person installation
- > Compact design means minimum space requirements



## THE NEW SUNNY TRIPOWER INTEGRATED TS4-R-COMMUNICATION



#### EASIER

- > Visualization and registration of TS4-R components and Sunny Boy via Sunny Portal
- > Integration of CCA\* functions in the inverter



> 30 % reduction of systemcosts and seamless commisioning



## THE NEW SUNNY TRIPOWER DYNAMIC ACTIVE POWER LIMITATION



7

## HIGHER YIELDS



- > More yields and less power from the grid due to direct use of excess energy
- > 15% lower system costs thanks to fewer components\*

## THE NEW SUNNY TRIPOWER SMART INVERTER SCREEN



## MORE CONVENIENT



- > Direct access\*
- > Local monitoring
- > Integrated commissioning assistant

## THE NEW SUNNY TRIPOWER SMA SMART CONNECTED





## THE NEW SUNNY TRIPOWER EASIER – HIGHER YIELDS – MORE CONVENIENCE





# PERFECTLY ADAPTED SOLUTION THAT PAYS OFF FOR YOU AND YOUR CUSTOMERS







SOCIAL MEDIA www.SMA.de/Newsroom