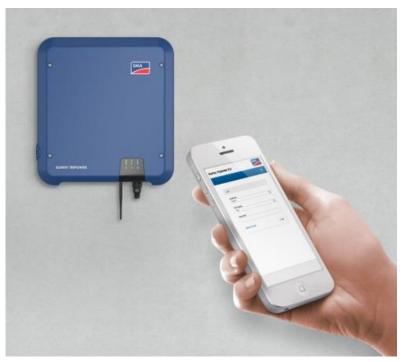

## THE NEW SUNNY TRIPOWER SMART INVERTER SCREEN

## MORE CONVENIENT

- > Direct access\*
- > Local monitoring
- > Integrated commissioning assistant