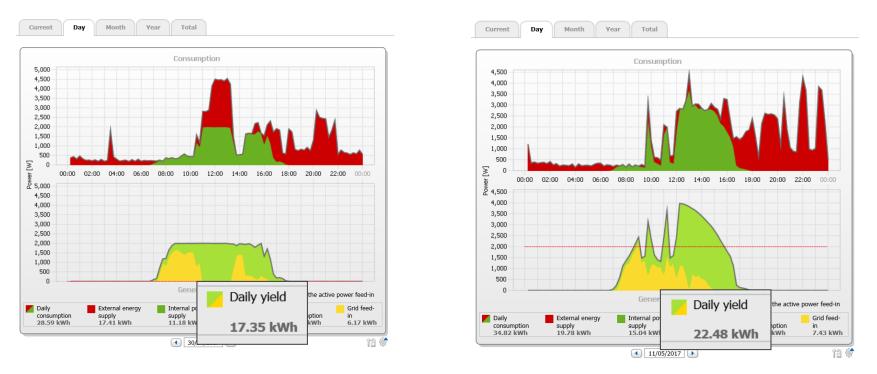

## THE NEW SUNNY TRIPOWER DYNAMIC ACTIVE POWER LIMITATION

7

## HIGHER YIELDS

- > More yields and less power from the grid due to direct use of excess energy
- > 15% lower system costs thanks to fewer components\*