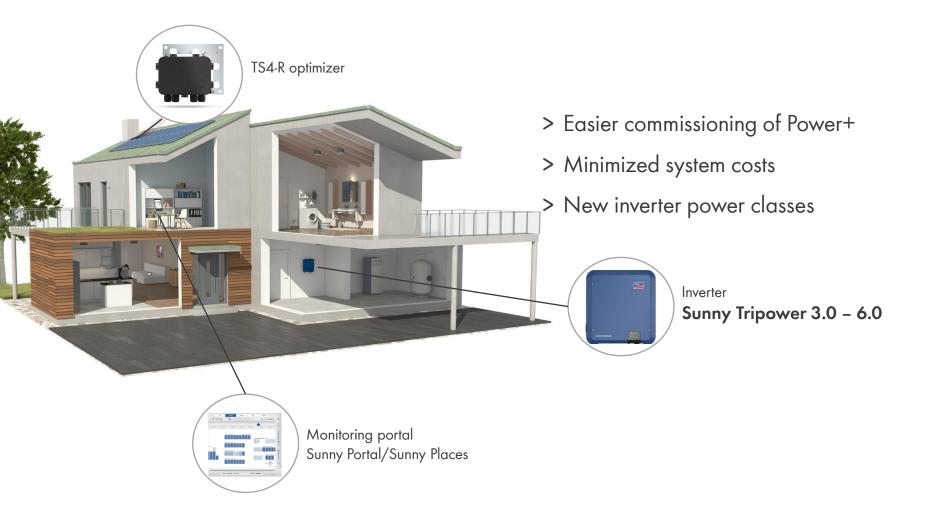

## THE NEW SUNNY TRIPOWER INTEGRATED TS4-R-COMMUNICATION

#### EASIER

- > Visualization and registration of TS4-R components and Sunny Boy via Sunny Portal
- > Integration of CCA\* functions in the inverter

> 30 % reduction of systemcosts and seamless commisioning