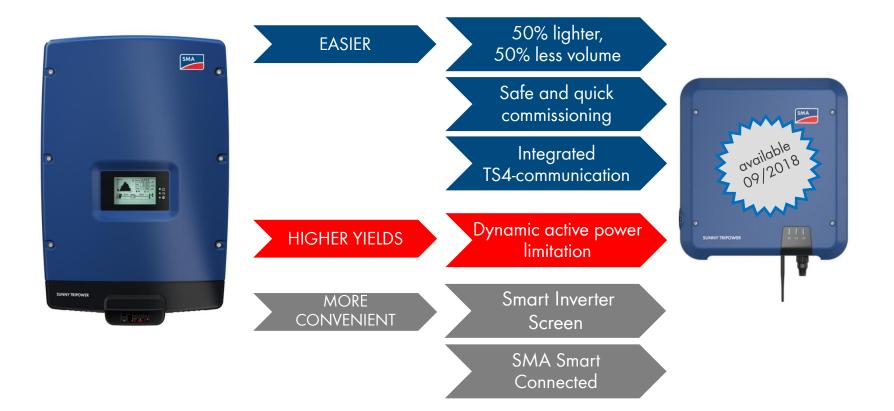

## THE NEW SUNNY TRIPOWER EASIER – HIGHER YIELDS – MORE CONVENIENT

### EASIER

- > Electrical connection: 100% **plug and play**
- > Device weighs only 17 kg making possible one-person installation
- > Compact design means minimum space requirements

## HIGHER YIELDS

- > More yields and less power from the grid due to direct use of excess energy
- > 15% lower system costs thanks to fewer components\*

## MORE CONVENIENT

- > Direct access\*
- > Local monitoring
- > Integrated commissioning assistant

## THE NEW SUNNY TRIPOWER EASIER – HIGHER YIELDS – MORE CONVENIENCE