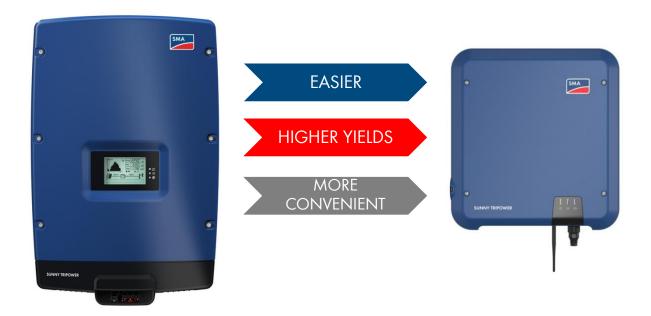

## THE NEW SUNNY TRIPOWER EASIER – HIGHER YIELDS – MORE CONVENIENT

## THE NEW SUNNY TRIPOWER EASIER – HIGHER YIELDS – MORE CONVENIENCE