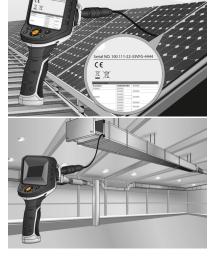

|
| ILLUMINATION              | 5 brightness levels                                    |
| DIGITALZOOM               | 2x digital zoom in 20% increments                      |
| MEMORY                    | Micro-SD memory card up to 16 GB                       |
| PORT                      | USB                                                    |
| PORTS                     | USB type C<br>RCA video output                         |
| POWER SUPPLY              | USB type C 5V / 2A<br>Li-ion battery pack 3.7V / 2.8Ah |
| DIMENSIONS (W X H X D)    | 181 mm x 207 mm x 96 mm                                |
| WEIGHT                    | 342 g (incl. battery pack)                             |
| _                         |                                                        |