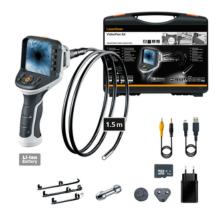

## VideoFlex G4

- SmartView: Intuitive rotation of the base unit for easy spatial orientation
- 4 high-performance LEDs for powerful object lighting at the camera
- Range of installation options due to exchangeable camera unit
- True colours for highly realistic image

| TECHNICAL SPECIFICATIONS  |                                                        |
|---------------------------|--------------------------------------------------------|
| DURCHMESSER<br>KAMERAKOPF | ø 9 mm                                                 |
| CAMERA RESOLUTION         | 640 x 480 pixels                                       |
| FIELD OF VIEW (FOV)       | 53°                                                    |
| SCHÄRFENTIEFE (DOF)       | 1 6 cm                                                 |
| SCREEN TYPE               | 3,5" Colour TFT                                        |
| DISPLAY RESOLUTION        | 320 x 240 pixels                                       |
| IMAGE FORMAT              | JPEG                                                   |
| LÄNGE SONDE               | 1.5 m                                                  |
| ILLUMINATION              | 5 brightness levels                                    |
| DIGITALZOOM               | 2x digital zoom in 20% increments                      |
| MEMORY                    | Micro-SD memory card up to 16 GB                       |
| PORT                      | USB                                                    |
| PORTS                     | USB type C<br>RCA video output                         |
| POWER SUPPLY              | USB type C 5V / 2A<br>Li-ion battery pack 3.7V / 2.8Ah |
| DIMENSIONS (W X H X D)    | 181 mm x 207 mm x 96 mm                                |
| WEIGHT                    | 342 g (incl. battery pack)                             |
| _                         |                                                        |