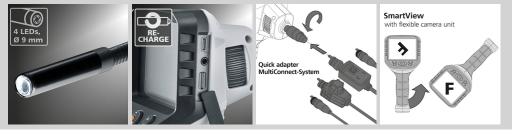

## VideoFlex G4

- SmartView: Intuitive rotation of the base unit for easy spatial orientation
- 4 high-performance LEDs for powerful object lighting at the camera
- Range of installation options due to exchangeable camera unit
- True colours for highly realistic image