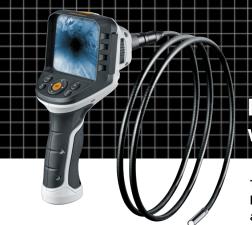

## VideoFlex G4

- SmartView: Intuitive rotation of the base unit for easy spatial orientation
- 4 high-performance LEDs for powerful object lighting at the camera
- Range of installation options due to exchangeable camera unit
- True colours for highly realistic image