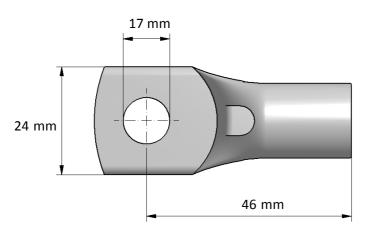

| Product name:        | PK cable lug 50-16         |                      |    |
|----------------------|----------------------------|----------------------|----|
| STK code:            | 5201148                    |                      |    |
| Weight (g):          | 33,2                       | Wire size (mm²):     | 50 |
| Nominal current (A): | -                          | Nominal voltage (V): | -  |
| Installation:        | Crimping type tube connect | tor                  |    |