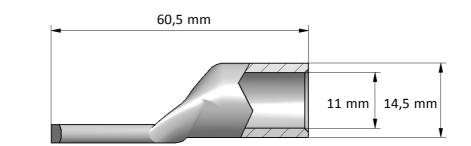

| Product name:        | PK cable lug 50-16         |                      |    |
|----------------------|----------------------------|----------------------|----|
| STK code:            | 5201148                    |                      |    |
| Weight (g):          | 33,2                       | Wire size (mm²):     | 50 |
| Nominal current (A): | -                          | Nominal voltage (V): | -  |
| Installation:        | Crimping type tube connect | tor                  |    |