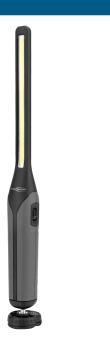

## **ANSMANN IL700R**

- Professional workshop lamp with LED technology
- Auxiliary light at the head of the lamp
- Robust plastic housing with rubberised grip
- 360° swivelling lamp grip for flexible direction of the light
- Fold-out, hook that can be swivelled through 360°
- Two fastening magnets on the rear of the housing and one magnet on the underside
- Permanently installed Li-ion rechargeable battery pack (3.7V / 2600mAh)
- Type-C charging
- Charge monitoring display via LED
- Lighting power 700 lumens (main light) / 120 lumens (auxiliary light)
- Battery life up to ca. 15 hours