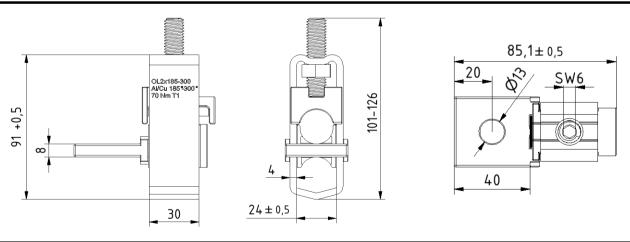

| Product data               |                |                                    |      |                     |          |               |
|----------------------------|----------------|------------------------------------|------|---------------------|----------|---------------|
| Product code               | VC01-0019      |                                    | STK- | code <b>1914139</b> | EAN-code | 6410019141399 |
| Product name               | OL 2x185-300   |                                    |      |                     |          |               |
| Wires                      | 2xAl/Cu 185-30 | 0 mm²                              |      |                     |          |               |
| Technical data             |                |                                    |      |                     |          |               |
| Nominal current            | Cu             | -                                  | Α    |                     |          |               |
|                            | Al             | -                                  | Α    |                     | 9        |               |
| Nominal voltage            |                | -                                  | V    |                     |          |               |
| Max. Current (US)          | Cu             | -                                  | Α    |                     |          |               |
|                            | Al             | -                                  | Α    |                     |          |               |
| Max. Voltage (US)          |                | -                                  | V    |                     |          |               |
| Number of pole             |                | 1                                  |      |                     |          |               |
| Max. Cross section         |                | 300                                | mm²  |                     |          |               |
| Tightening torque          | 185-300        | 70                                 | Nm   |                     |          |               |
|                            |                |                                    |      |                     |          |               |
|                            |                |                                    |      |                     | 100      |               |
|                            |                |                                    |      |                     |          |               |
| Max. Operating temperature |                | 80                                 | °C   |                     |          |               |
| Weight                     |                | 544                                | g    |                     |          |               |
| IP-protection              |                | -                                  |      |                     |          | (EROHS        |
| Standards                  |                | -                                  |      |                     |          |               |
| Color/ Material St         |                | Stainless steel/ Tin plated copper |      |                     |          |               |
| Mounting/ Connection       |                | Screw M12                          |      |                     |          |               |
| Description                |                |                                    |      |                     |          |               |

## Drawing

| Package     |     |              |     |             |      |  |  |  |  |  |
|-------------|-----|--------------|-----|-------------|------|--|--|--|--|--|
| Package     | Вох | pcs/ package | 3   | Weight [Kg] | 1,67 |  |  |  |  |  |
|             |     |              |     |             |      |  |  |  |  |  |
| Length [mm] | 85  | Width [mm]   | 144 | Height [mm] | 85   |  |  |  |  |  |