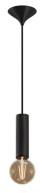

## Cord Series

Configuration code: CP1M-ST302-SBK402-ABK402-FBK01-F300-CCANCHER-CBK402-N

| Model                  | Cords Medium                                                       |
|------------------------|--------------------------------------------------------------------|
| Texture                | T302 Woven Oval                                                    |
| Shade Color            | BK402 Satin Black (9004)                                           |
| Accent                 | Satin Black                                                        |
| Cable color            | Braided Black                                                      |
| Mounting               | Black Canopy                                                       |
| CCANCHER               | CCANCHER                                                           |
| Cord length            | F300                                                               |
| Lamp                   | No Bulb (N) (max 8 W, LED only) Lampshade is supplied without lamp |
| Fitting:               | E27                                                                |
| Cable length           | 300 cm                                                             |
| Includes strain relief | Yes                                                                |
| Certification          | CE                                                                 |
| Glow wire test         | 650 degrees Celcius                                                |
| Warranty               | 2 years                                                            |
| IP Rating              | IP20                                                               |
| IK Rating              | IK02                                                               |