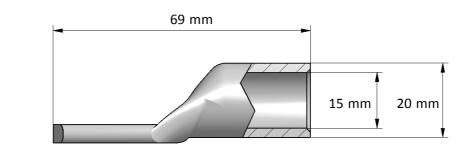

| Product name:        | PK cable lug 95-10           |                      |    |  |  |
|----------------------|------------------------------|----------------------|----|--|--|
| STK code:            | 5201155                      |                      |    |  |  |
| Weight (g):          | 79,7                         | Wire size (mm²):     | 95 |  |  |
| Nominal current (A): | -                            | Nominal voltage (V): | -  |  |  |
| Installation:        | Crimping type tube connector |                      |    |  |  |