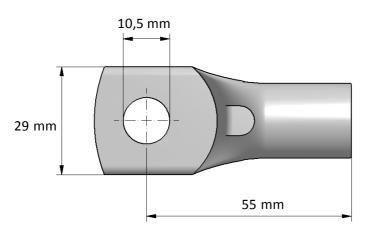

| Product name:        | PK cable lug 95-10           |                      |    |  |  |
|----------------------|------------------------------|----------------------|----|--|--|
| STK code:            | 5201155                      |                      |    |  |  |
| Weight (g):          | 79,7                         | Wire size (mm²):     | 95 |  |  |
| Nominal current (A): | -                            | Nominal voltage (V): | -  |  |  |
| Installation:        | Crimping type tube connector |                      |    |  |  |