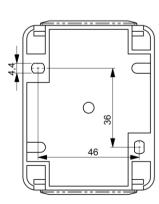

## 1-Gang Power Socket IP 44 "Nortic"

| Application                   | 1-gang power socket IP44 for outdoor and indoor applications:<br>Type F (German, Schuko)<br>Type E (French, Earth Pin)         |
|-------------------------------|--------------------------------------------------------------------------------------------------------------------------------|
| Standards                     | VDE 0620-1: Plugs and socket-outlets for household and similar purposes - Part 1: General requirements on fixed socket-outlets |
| Connection                    | 1 2.5 sqmm, plug-in terminal                                                                                                   |
| Ratings                       | 16 A / 250 V                                                                                                                   |
| Degree of Protection          | IP 44                                                                                                                          |
| Materials                     | base: nylon contacts: brass, nickel plated screws: steel, zinc plated housing: PC-ABS, flame retardant, halogen free           |
| Mounting                      | surface mounting                                                                                                               |
| Safety                        | rounded edges                                                                                                                  |
| <b>Environment Protection</b> | materials and manufacturing processes comply with RoHS regulations                                                             |