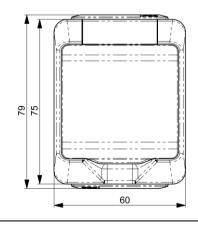

## 1-Gang Power Socket IP 44 "Nortic"

| Application                   | 1-gang power socket IP44 for outdoor and indoor applications:<br>Type F (German, Schuko)<br>Type E (French, Earth Pin)         |
|-------------------------------|--------------------------------------------------------------------------------------------------------------------------------|
| Standards                     | VDE 0620-1: Plugs and socket-outlets for household and similar purposes - Part 1: General requirements on fixed socket-outlets |
| Connection                    | 1 2.5 sqmm, plug-in terminal                                                                                                   |
| Ratings                       | 16 A / 250 V                                                                                                                   |
| Degree of Protection          | IP 44                                                                                                                          |
| Materials                     | base: nylon contacts: brass, nickel plated screws: steel, zinc plated housing: PC-ABS, flame retardant, halogen free           |
| Mounting                      | surface mounting                                                                                                               |
| Safety                        | rounded edges                                                                                                                  |
| <b>Environment Protection</b> | materials and manufacturing processes comply with RoHS regulations                                                             |