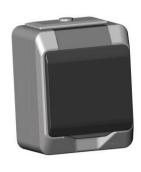

## 1-Gang Power Socket IP 44 "Nortic"

| Application                   | 1-gang power socket IP44 for outdoor and indoor applications:<br>Type F (German, Schuko)<br>Type E (French, Earth Pin)         |
|-------------------------------|--------------------------------------------------------------------------------------------------------------------------------|
| Standards                     | VDE 0620-1: Plugs and socket-outlets for household and similar purposes - Part 1: General requirements on fixed socket-outlets |
| Connection                    | 1 2.5 sqmm, plug-in terminal                                                                                                   |
| Ratings                       | 16 A / 250 V                                                                                                                   |
| Degree of Protection          | IP 44                                                                                                                          |
| Materials                     | base: nylon contacts: brass, nickel plated screws: steel, zinc plated housing: PC-ABS, flame retardant, halogen free           |
| Mounting                      | surface mounting                                                                                                               |
| Safety                        | rounded edges                                                                                                                  |
| <b>Environment Protection</b> | materials and manufacturing processes comply with RoHS regulations                                                             |