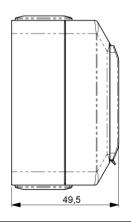

## 1-Gang Power Socket IP 44 "Nortic"

| Application                   | 1-gang power socket IP44 for outdoor and indoor applications:<br>Type F (German, Schuko)<br>Type E (French, Earth Pin)         |
|-------------------------------|--------------------------------------------------------------------------------------------------------------------------------|
| Standards                     | VDE 0620-1: Plugs and socket-outlets for household and similar purposes - Part 1: General requirements on fixed socket-outlets |
| Connection                    | 1 2.5 sqmm, plug-in terminal                                                                                                   |
| Ratings                       | 16 A / 250 V                                                                                                                   |
| Degree of Protection          | IP 44                                                                                                                          |
| Materials                     | base: nylon contacts: brass, nickel plated screws: steel, zinc plated housing: PC-ABS, flame retardant, halogen free           |
| Mounting                      | surface mounting                                                                                                               |
| Safety                        | rounded edges                                                                                                                  |
| <b>Environment Protection</b> | materials and manufacturing processes comply with RoHS regulations                                                             |