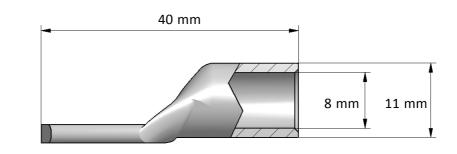

PK cable lug 25-10 Product name:

STK code: 5201137

Weight (g): Wire size (mm<sup>2</sup>): 25 13,5

Nominal current (A): Nominal voltage (V): -

Installation: Crimping type tube connector