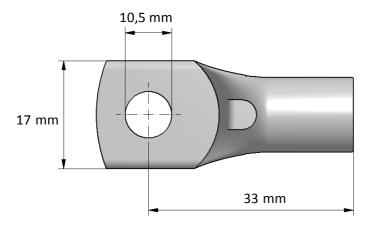

PK cable lug 25-10 Product name:

STK code: 5201137

Weight (g): Wire size (mm<sup>2</sup>): 25 13,5

Nominal current (A): Nominal voltage (V): -

Installation: Crimping type tube connector