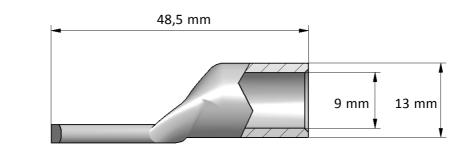

| Product name:        | PK cable lug 35-14         |                      |    |
|----------------------|----------------------------|----------------------|----|
| STK code:            | 5201743                    |                      |    |
| Weight (g):          | 25,3                       | Wire size (mm²):     | 35 |
| Nominal current (A): | -                          | Nominal voltage (V): | -  |
| Installation:        | Crimping type tube connect | tor                  |    |