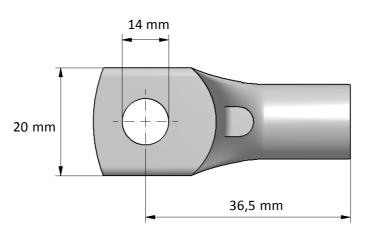

| Product name:        | PK cable lug 35-14         |                      |    |
|----------------------|----------------------------|----------------------|----|
| STK code:            | 5201743                    |                      |    |
| Weight (g):          | 25,3                       | Wire size (mm²):     | 35 |
| Nominal current (A): | -                          | Nominal voltage (V): | -  |
| Installation:        | Crimping type tube connect | tor                  |    |