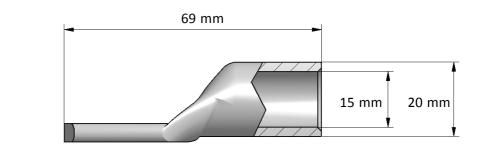

PK cable lug 95-16 Product name:

STK code: 5201157

Weight (g): 75,2 Wire size (mm<sup>2</sup>): 95

Nominal current (A): Nominal voltage (V): -

Installation: Crimping type tube connector

## **Product description**

Ouneva copper cable lugs are designed for connecting copper cables, coils and busbars. The lugs are manufactured of 99,9% pure copper and electrolytically coated by tin. Cable lugs are also compatible with PEX cables. Installation of the cable lugs can be performed by the most basic crimping tools.