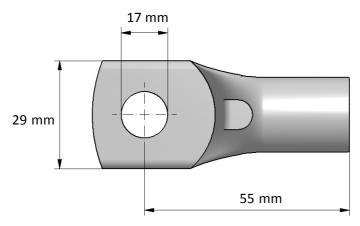

PK cable lug 95-16 Product name:

STK code: 5201157

Weight (g): 75,2 Wire size (mm<sup>2</sup>): 95

Nominal current (A): Nominal voltage (V): -

Installation: Crimping type tube connector

## **Product description**

Ouneva copper cable lugs are designed for connecting copper cables, coils and busbars. The lugs are manufactured of 99,9% pure copper and electrolytically coated by tin. Cable lugs are also compatible with PEX cables. Installation of the cable lugs can be performed by the most basic crimping tools.