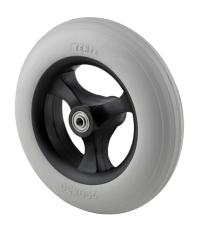

## **MAXTECH**

PNP150x30-Ø8 HL36,5

EAN 4031582320596

Wheel centre made of Polypropylene, Tread: Polyurethane, foamed, precision ball bearing

Picture may differ from original product

## **Technical Data**

| Wheel diameter         | 150 mm         |
|------------------------|----------------|
| Width of Tread         | 30 mm          |
| Axle Hole-Ø            | 8 mm           |
| Hub length             | 36.5 mm        |
| Temperature            | - 20 / + 60 °C |
| Standard               | EN 12530       |
| Weight                 | 0.26 kg        |
| Hardness of tread      | Shore A 70     |
| Load capacity          | 75 kg          |
| Load capacity (static) | 150 kg         |