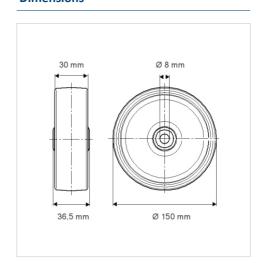

## **Technical Data**

| Wheel diameter         | 150 mm         |
|------------------------|----------------|
| Width of Tread         | 30 mm          |
| Axle Hole-Ø            | 8 mm           |
| Hub length             | 36.5 mm        |
| Temperature            | - 20 / + 60 °C |
| Standard               | EN 12530       |
| Weight                 | 0.26 kg        |
| Hardness of tread      | Shore A 70     |
| Load capacity          | 75 kg          |
| Load capacity (static) | 150 kg         |

## **Dimensions**