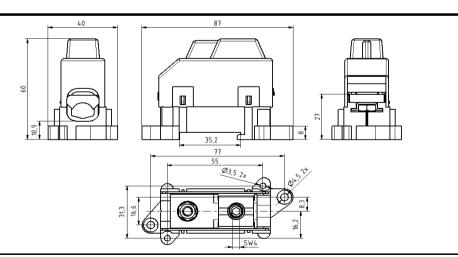

## **Drawing**

| Package     |     |              |     |             |      |  |  |  |  |  |  |
|-------------|-----|--------------|-----|-------------|------|--|--|--|--|--|--|
| Package     | Вох | pcs/ package | 12  | Weight [Kg] | 1,52 |  |  |  |  |  |  |
|             |     |              |     |             |      |  |  |  |  |  |  |
| Length [mm] | 210 | Width [mm]   | 155 | Height [mm] | 105  |  |  |  |  |  |  |