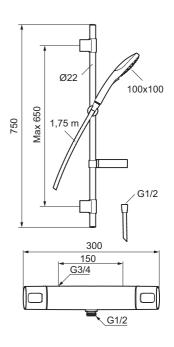

## FM Mattsson Siljan Shower kit

- Safety mixer FMM 8380-1500 and shower set FMM 8370-3900
- Shower set has anti lime-scale hand shower with Eco Flow 9 I/min, shower bar with slider, soap dish and wall brackets with sealing