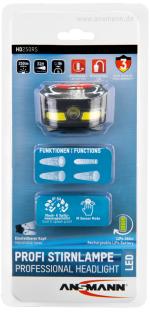

## ANSMANN HD250RS

- High-quality, multifunctional head lamp made from robust ABS plastic
- Cree LED for long distance and COB LED for close range, guaranteeing the right light for a multitude of applications
- The HD250RS combines the best optics and the latest technologies enabling the lamp to be switched on and off through hand gestures when in sensor mode
- The lamp head can be individually adjusted with an incline angle up to 45°
- Super-light with flexible, adjustable head band, and so comfortable to wear (just 52g incl. batteries)
- IP54 protection rating (protected from dust and splashed water)
- Powerful: Max. 250 Lumens provides a light range of up to 51 metres!
- Integrated rechargeable battery pack with 3.7V and 1200mAh (4.44Wh) takes care of the energy required