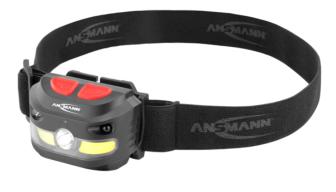

## ANSMANN HD250RS

- High-quality, multifunctional head lamp made from robust ABS plastic
- Cree LED for long distance and COB LED for close range, guaranteeing the right light for a multitude of applications
- The HD250RS combines the best optics and the latest technologies enabling the lamp to be switched on and off through hand gestures when in sensor mode
- The lamp head can be individually adjusted with an incline angle up to 45°
- Super-light with flexible, adjustable head band, and so comfortable to wear (just 52g incl. batteries)
- IP54 protection rating (protected from dust and splashed water)
- Powerful: Max. 250 Lumens provides a light range of up to 51 metres!
- Integrated rechargeable battery pack with 3.7V and 1200mAh (4.44Wh) takes care of the energy required