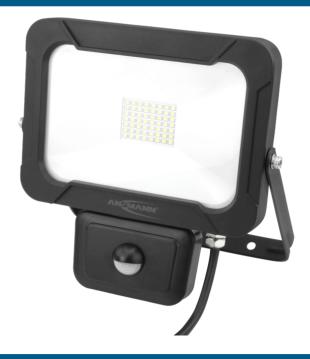

## **ANSMANN WFL2400S**

- ANSMANN Luminary Sense floodlight for wall mounting with 30 W SMD LEDs and a lighting power of up to 2.400 lumens
- Integrated movement detector with a detection range of up to 12m and a detection angle of 180° horizontally and 90° vertically
- Adjustable lighting intensity the lighting characteristics at which the floodlight should activate can be adjusted at any time
- The lighting time can be set from ca. 10 seconds to up to 10 minutes!
- Very flat construction housing made from robust aluminium and ABS extremely shock-resistant
- Protection rating IP54 ensures dust and water protection, enabling use indoors and out
- Full power straight away thanks to the latest SMD LED technology
- Very pleasant LED light with a colour temperature of 5000K (daylight)
- The angle of the spotlight can be adjusted vertically though 190° thus enabling the light to be placed at the desired location