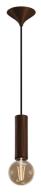

## Cord Series

Configuration code: CP1M-ST426-SBZ410-ABK402-FBK01-F300-CCANCHER-CBZ410-N

| Model                  | Cords Medium                                                       |
|------------------------|--------------------------------------------------------------------|
| Texture                | T426 Vertical fine                                                 |
| Shade Color            | BZ410 Bronze                                                       |
| Accent                 | Satin Black                                                        |
| Cable color            | Braided Black                                                      |
| Mounting               | Canopy in Shade Color                                              |
| CCANCHER               | CCANCHER                                                           |
| Cord length            | F300                                                               |
| Lamp                   | No Bulb (N) (max 8 W, LED only) Lampshade is supplied without lamp |
| Fitting:               | E27                                                                |
| Cable length           | 300 cm                                                             |
| Includes strain relief | Yes                                                                |
| Certification          | CE                                                                 |
| Glow wire test         | 650 degrees Celcius                                                |
| Warranty               | 2 years                                                            |
| IP Rating              | IP20                                                               |
| IK Rating              | IK02                                                               |
|                        |                                                                    |