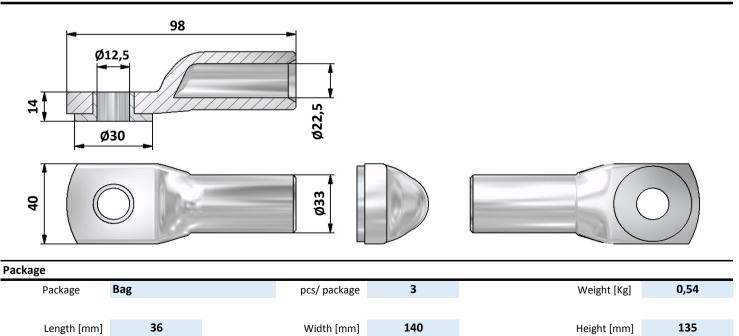

## **PRODUCT CARD**

| Product data          |                                         |                                |     |          |                |          |               |
|-----------------------|-----------------------------------------|--------------------------------|-----|----------|----------------|----------|---------------|
| Product code          | VB03-0011                               |                                |     | STK-code | 5203080        | EAN-code | 6410052030803 |
| Product name          | OSCU Al/Cu-lug 300mm <sup>2</sup> - Ø12 |                                |     |          |                |          |               |
| Technical data        |                                         |                                |     |          |                |          |               |
| Cable material        |                                         | Al                             |     |          |                |          |               |
| Nominal cross section | on for cable                            | 300                            | mm² |          |                |          |               |
| Weight                |                                         | 180                            | g   |          |                |          |               |
|                       |                                         | _                              |     |          |                | R        |               |
|                       |                                         |                                |     |          | - 101 <b>M</b> |          | 1             |
|                       |                                         |                                |     |          | In all         | // //    |               |
|                       |                                         | _                              |     |          |                |          | //            |
|                       |                                         | _                              |     |          | 1000           |          |               |
|                       |                                         | _                              |     |          |                |          |               |
|                       |                                         | _                              |     |          |                |          |               |
|                       |                                         | _                              |     |          |                | CIT IN I | ROHSCE        |
|                       |                                         | _                              |     |          |                |          | KOHS          |
| Standards             |                                         | -                              |     |          |                |          |               |
| Material/ Coating     |                                         | Unplated AI/Tin plated Cu-ring |     |          |                |          |               |
| Mounting/ Connect     | ion                                     | Crimping                       |     |          |                |          |               |
| Description           |                                         |                                |     |          |                |          |               |

OSCU is a crimping-type cable lug for aluminium cables. OSCU connector can be connected to tin-plated, silver-plated and unplated copper busbars. OSCU connector can be used also in damp locations. OSCU connectors are delivered with a conical washer and a flat pressure washer. Connector are also compatible with PEX cables. Installation can be made with tested and approved crimping tools.