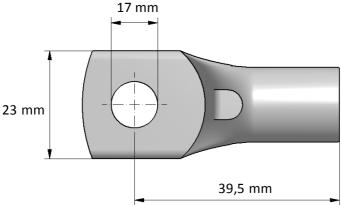

PK cable lug 25-16 Product name:

STK code: 5201139

Weight (g): 16,5 Wire size (mm<sup>2</sup>): 25

Nominal current (A): Nominal voltage (V): -

Installation: Crimping type tube connector