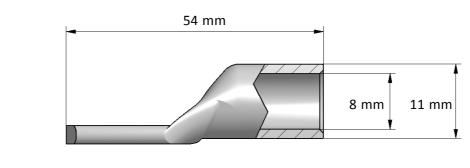

PK cable lug 25-16 Product name:

STK code: 5201139

Weight (g): 16,5 Wire size (mm<sup>2</sup>): 25

Nominal current (A): Nominal voltage (V): -

Installation: Crimping type tube connector