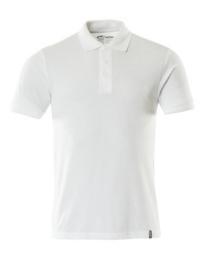

Premium - Modern fit

MASCOT® CROSSOVER

60% organic cotton/40% recycled polyester 180 g/m<sup>2</sup>

Pique fabric.Colour 08: 90% organic cotton/10% viscose.Shrinkage max. 5%.

# **Technical info**

Modern fit. Buttoned placket. Ribbed collar and cuffs. Neckband.