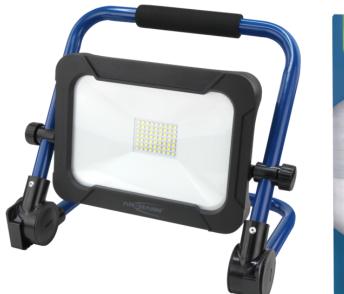

## ANSMANN FL2400R

- ANSMANN Luminary Flex rechargeable work floodlight with 30 W SMD LEDs and a lighting power of up to 2.400 lumens
- Three brightness levels can be selected via the on/off switch always optimum illumination for the task at hand
- Homogeneous illumination is ideal for working in indoor and outdoor areas
- Can also be used without a power outlet Integrated li-ion rechargeable battery pack (11.1 V / 4400 mAh Lithium) with safety electronics to protect against over-loading and deep-discharge
- LED rechargeable battery capacity indication check the available capacity
- Including suitable mains adapter for charging the rechargeable battery pack
- Splash-proof (IP54) can be used indoors and out
- Very pleasant LED light with a colour temperature of 5000K (daylight)
- Versatile use thanks to the sturdy adjustment bracket the adjustable support can be adjusted up to 80°, and the light head a full 360°!