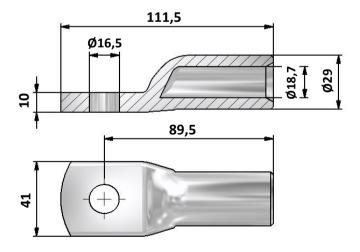

| Product data                    |            |     |          |         |          |              |
|---------------------------------|------------|-----|----------|---------|----------|--------------|
| Product code VB01               | -0031      |     | STK-code | 5201213 | EAN-code | 641005201213 |
| Product name OLA A              |            |     |          |         |          |              |
| Technical data                  |            |     |          |         |          |              |
| Cable material                  | Al         |     |          |         |          |              |
| Nominal cross section for cable | <b>185</b> | mm² |          |         |          |              |
| Weight                          | 106        | g   |          |         |          |              |
|                                 |            |     |          |         |          |              |
|                                 |            |     |          | 4       | Des S    |              |
|                                 |            |     |          |         | -        |              |
|                                 |            |     |          |         |          |              |
|                                 |            |     |          |         |          |              |
|                                 |            |     |          | 1       |          |              |
|                                 |            |     |          |         |          |              |
|                                 |            |     |          |         |          | Rol          |
|                                 |            |     |          |         |          | Rol          |
| Standards                       | -          |     |          |         |          |              |
| Material/ Coating               | Aluminium  |     |          |         |          |              |
| Mounting/ Connection            | Crimping   |     |          |         |          |              |

## Drawing

Description

| Package     |     |  |              |     |             |      |  |  |  |  |  |
|-------------|-----|--|--------------|-----|-------------|------|--|--|--|--|--|
| Package     | Bag |  | pcs/ package | 3   | Weight [Kg] | 0,33 |  |  |  |  |  |
|             |     |  |              |     |             |      |  |  |  |  |  |
| Length [mm] | 30  |  | Width [mm]   | 140 | Height [mm] | 130  |  |  |  |  |  |