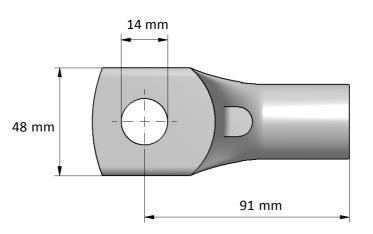

| Product name:        | PK cable lug 300-14        |                      |     |
|----------------------|----------------------------|----------------------|-----|
| STK code:            | 5201178                    |                      |     |
| Weight (g):          | 275,5                      | Wire size (mm²):     | 300 |
| Nominal current (A): | -                          | Nominal voltage (V): | -   |
| Installation:        | Crimping type tube connect | tor                  |     |