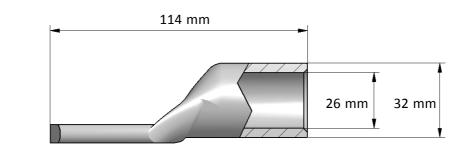

| Product name:        | PK cable lug 300-14        |                      |     |
|----------------------|----------------------------|----------------------|-----|
| STK code:            | 5201178                    |                      |     |
| Weight (g):          | 275,5                      | Wire size (mm²):     | 300 |
| Nominal current (A): | -                          | Nominal voltage (V): | -   |
| Installation:        | Crimping type tube connect | tor                  |     |