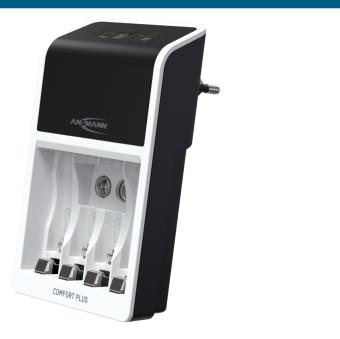

## **ANSMANN Comfort Plus**

- Quick charger for 1-4 NiMH rechargeable batteries, size AAA / AA or 1-2 AAA / AA and one 9V PP3 NiMH .
- Microcontroller-based charging with individual slot monitoring
- Charging starts automatically with automatically adapted charge current once the batteries have been inserted with the correct polarity
- Status display by means of 4-segment LCD for each charge slot
- Worldwide use (100-240V AC)
- For AA / AAA batteries:
  - Discharge function can be selected
  - Intelligent "PERFECT 7 Charging" function: Rapid capacity test / gentle pre-charging / rechargeable battery analysis / quick-charging / IQ shutdown / top-off charging / maintenance charging
- For 9V PP3:
  - Rapid capacity test / fault detection / time-controlled charging