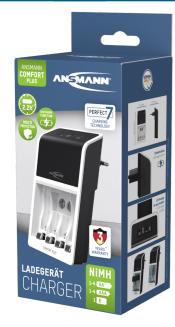

## **ANSMANN Comfort Plus**

- Quick charger for 1-4 NiMH rechargeable batteries, size AAA / AA or 1-2 AAA / AA and one 9V PP3 NiMH .
- Microcontroller-based charging with individual slot monitoring
- Charging starts automatically with automatically adapted charge current once the batteries have been inserted with the correct polarity
- Status display by means of 4-segment LCD for each charge slot
- Worldwide use (100-240V AC)
- For AA / AAA batteries:
  - Discharge function can be selected
  - Intelligent "PERFECT 7 Charging" function: Rapid capacity test / gentle pre-charging / rechargeable battery analysis / quick-charging / IQ shutdown / top-off charging / maintenance charging
- For 9V PP3:
  - Rapid capacity test / fault detection / time-controlled charging