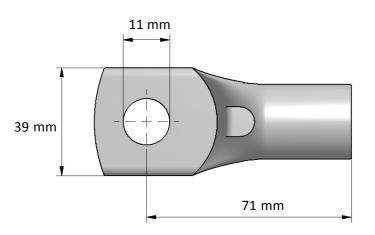

| Product name:        | PK cable lug 185-10        |                      |     |
|----------------------|----------------------------|----------------------|-----|
| STK code:            | 5200305                    |                      |     |
| Weight (g):          | 172,7                      | Wire size (mm²):     | 185 |
| Nominal current (A): | -                          | Nominal voltage (V): | -   |
| Installation:        | Crimping type tube connect | tor                  |     |