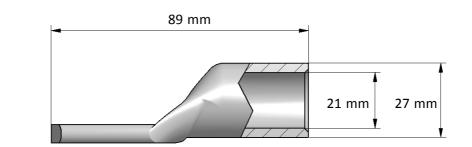

| Product name:        | PK cable lug 185-10        |                      |     |
|----------------------|----------------------------|----------------------|-----|
| STK code:            | 5200305                    |                      |     |
| Weight (g):          | 172,7                      | Wire size (mm²):     | 185 |
| Nominal current (A): | -                          | Nominal voltage (V): | -   |
| Installation:        | Crimping type tube connect | tor                  |     |