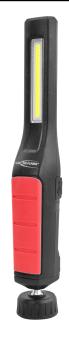

## **ANSMANN IL230R**

- Professional work light with latest SMD LED technology
- Additional spotlight in lamp head
- Robust plastic housing with rubberized surface
- 180° rotatable lamp handle, (in 8 steps), for flexible lighting alignment
- Two foldable and 360° rotatable hooks at the back
- Two magnets at the back of the housing and one magnet at the bottom of the handle
- Impact protected Li-Ion battery pack (3.7V / 2200mAh)
- Charging via USB power supply (5V / 1000mA) or car adapter (12-24V) supplied
- Charge control indication via duo LED
- Illumination 555 Lux / 1m
- Luminous flux 325 Lumens (main light) / 110 Lumens (additional spotlight)
- Lighting duration approx. 3,5 hours / 9 hours
- Charging time: approx. 3 hours
- 2 years ANSMANN Germany warranty