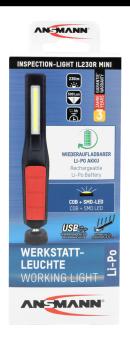

## **ANSMANN IL230R**

- Professional work light with latest SMD LED technology
- Additional spotlight in lamp head
- Robust plastic housing with rubberized surface
- 180° rotatable lamp handle, (in 8 steps), for flexible lighting alignment
- Two foldable and 360° rotatable hooks at the back
- Two magnets at the back of the housing and one magnet at the bottom of the handle
- Impact protected Li-Ion battery pack (3.7V / 2200mAh)
- Charging via USB power supply (5V / 1000mA) or car adapter (12-24V) supplied
- Charge control indication via duo LED
- Illumination 555 Lux / 1m
- Luminous flux 325 Lumens (main light) / 110 Lumens (additional spotlight)
- Lighting duration approx. 3,5 hours / 9 hours
- Charging time: approx. 3 hours
- 2 years ANSMANN Germany warranty

## INFORMATION

 Product name
 IL230R

 Part No.
 1600-0306

 EAN-Code
 4013674156757

 Customs tariff number
 85131000000

Material Group 8

**Product content** Working light, micro-USB charge

cable