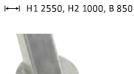

## Tripod-Set for GLADIATOR II

Tripod "Standard", 3-part tripod, steel galvanised, set with mounting rail Packed dimensions: L 1020, B 175, H 155

With castors (one with brake) Avec des roues (une blocable) I⊷I H1 2600, H2 1050, B 850