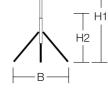

## Without castors Sans roues

Set Trépied téléscopique

Encombrement replié:

L 1020, B 175, H 155

Trépied téléscopique «Stan-

dard», 3 pièces; acier, galva-

nisé, kit avec rails de fixation

pour GLADIATOR II