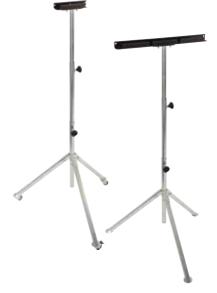

## Tripod-Set for GLADIATOR II

Tripod "Standard", 3-part tripod, steel galvanised, set with mounting rail Packed dimensions: L 1020, B 175, H 155

With castors (one with brake) Avec des roues (une blocable) I⊷I H1 2600, H2 1050, B 850

## Without castors Sans roues

Set Trépied téléscopique

Encombrement replié:

L 1020, B 175, H 155

Trépied téléscopique «Stan-

dard», 3 pièces; acier, galva-

nisé, kit avec rails de fixation

pour GLADIATOR II

| 1 | Ì                                                       | 95-0008-0001 | Tripod "Standard" without castors, Mounting rail for 1 work light "GLADIATOR II"<br>Trépied téléscopique «Standard», sans roues, Rail de fixation pour 1 lampe de travail «GLADIATOR II»   | 🧴 6,5 kg |
|---|---------------------------------------------------------|--------------|--------------------------------------------------------------------------------------------------------------------------------------------------------------------------------------------|----------|
| 2 | Ì                                                       | 95-0009-0001 | Tripod "Standard" with castors, Mounting rail for 1 work light "GLADIATOR II"<br>Trépied téléscopique «Standard», avec des roues, Rail de fixation pour 1 lampe de travail «GLADIATOR II»  | 🚺 7,4 kg |
| 3 | Ĩ                                                       | 95-0005-0001 | Tripod "Standard" without castors, Mounting rail for 2 work lights "GLADIATOR II"<br>Trépied téléscopique «Standard», sans roues, Rail de fixation pour 2 lampe de travail «GLADIATOR II»  | 🚺 7,1 kg |
| 4 | )<br>IIII<br>IIIII<br>IIIII<br>IIIII<br>IIIII<br>IIIIII | 95-0006-0001 | Tripod "Standard" with castors, Mounting rail for 2 work lights "GLADIATOR II"<br>Trépied téléscopique «Standard», avec des roues, Rail de fixation pour 2 lampe de travail «GLADIATOR II» | 🎽 8,2 kg |