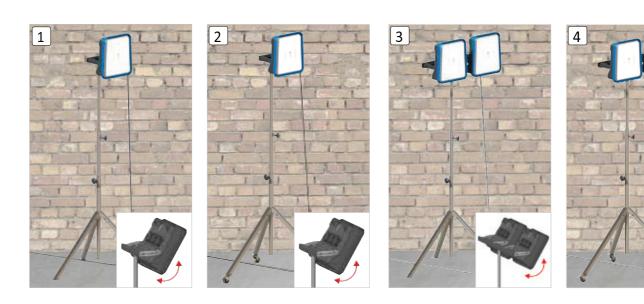

## Tripod-Set for GLADIATOR II

Tripod "Standard", 3-part tripod, steel galvanised, set with mounting rail Packed dimensions: L 1020, B 175, H 155

With castors (one with brake) Avec des roues (une blocable) I⊷I H1 2600, H2 1050, B 850

## Without castors Sans roues

Set Trépied téléscopique

Encombrement replié:

L 1020, B 175, H 155

Trépied téléscopique «Stan-

dard», 3 pièces; acier, galva-

nisé, kit avec rails de fixation

pour GLADIATOR II

| 1 | Ì                                                       | 95-0008-0001 | Tripod "Standard" without castors, Mounting rail for 1 work light "GLADIATOR II"<br>Trépied téléscopique «Standard», sans roues, Rail de fixation pour 1 lampe de travail «GLADIATOR II»   | 🧴 6,5 kg |
|---|---------------------------------------------------------|--------------|--------------------------------------------------------------------------------------------------------------------------------------------------------------------------------------------|----------|
| 2 | Ì                                                       | 95-0009-0001 | Tripod "Standard" with castors, Mounting rail for 1 work light "GLADIATOR II"<br>Trépied téléscopique «Standard», avec des roues, Rail de fixation pour 1 lampe de travail «GLADIATOR II»  | 🚺 7,4 kg |
| 3 | Ĩ                                                       | 95-0005-0001 | Tripod "Standard" without castors, Mounting rail for 2 work lights "GLADIATOR II"<br>Trépied téléscopique «Standard», sans roues, Rail de fixation pour 2 lampe de travail «GLADIATOR II»  | 🚺 7,1 kg |
| 4 | )<br>IIII<br>IIIII<br>IIIII<br>IIIII<br>IIIII<br>IIIIII | 95-0006-0001 | Tripod "Standard" with castors, Mounting rail for 2 work lights "GLADIATOR II"<br>Trépied téléscopique «Standard», avec des roues, Rail de fixation pour 2 lampe de travail «GLADIATOR II» | 🎽 8,2 kg |