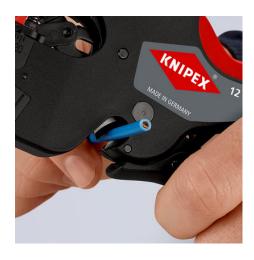

#### **KNIPEX NexStrip**

Multi-Tool for Electricians

- Perfect crimping: fast and even square crimping for individual wire ferrules, the ratchet crimping mechanism guarantees the required crimping pressure
- Precise stripping: automatically adapts to the respective cable diameter and ensures consistent stripping lengths with the adjustable length stop especially with repetitive work
- Multi-component grips ensure non-slip, comfortable handling
- "Quick, precise square crimp of single wire ferrules according to DIN 46228 parts 1+4, self-adjusts for sizes 0.25 – 4 mm² / 2 x 2.5 mm² – allows for quick crimping between different sizes"
- Repetitive, high crimping quality due to ratcheting mechanism with a complete crimping cycle
- Stripping with fine adjustment for optimal adjustment to special materials or temperature conditions for flexible and solid conductors between 0.03 and 10 mm² (AWG 32-8)
- Cleanly cuts conductors up to 10 mm² (AWG 8)
- High-quality housing made of glass fibre reinforced plastic
- "For the electrical trade: for domestic installations and wiring of electronical devices, such as PLC (programmable logic controller)"
- Wire stripper with three functions: stripping wire up to 10 mm², crimping capacity of 4 mm² or 2 x 2.5 mm² and cutting capacity of 10 mm²