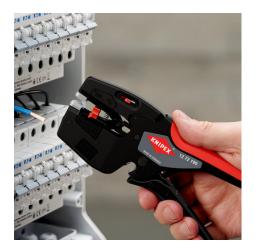

#### **KNIPEX NexStrip**

Multi-Tool for Electricians

- Perfect crimping: fast and even square crimping for individual wire ferrules, the ratchet crimping mechanism guarantees the required crimping pressure
- Precise stripping: automatically adapts to the respective cable diameter and ensures consistent stripping lengths with the adjustable length stop especially with repetitive work
- Multi-component grips ensure non-slip, comfortable handling
- "Quick, precise square crimp of single wire ferrules according to DIN 46228 parts 1+4, self-adjusts for sizes 0.25 – 4 mm² / 2 x 2.5 mm² – allows for quick crimping between different sizes"
- Repetitive, high crimping quality due to ratcheting mechanism with a complete crimping cycle
- Stripping with fine adjustment for optimal adjustment to special materials or temperature conditions for flexible and solid conductors between 0.03 and 10 mm² (AWG 32-8)
- Cleanly cuts conductors up to 10 mm² (AWG 8)
- High-quality housing made of glass fibre reinforced plastic
- "For the electrical trade: for domestic installations and wiring of electronical devices, such as PLC (programmable logic controller)"
- Wire stripper with three functions: stripping wire up to 10 mm², crimping capacity of 4 mm² or 2 x 2.5 mm² and cutting capacity of 10 mm²