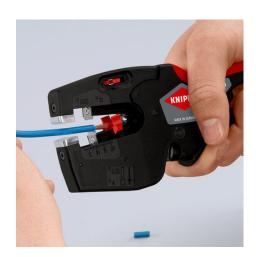

#### **KNIPEX NexStrip**

Multi-Tool for Electricians

- Perfect crimping: fast and even square crimping for individual wire ferrules, the ratchet crimping mechanism guarantees the required crimping pressure
- Precise stripping: automatically adapts to the respective cable diameter and ensures consistent stripping lengths with the adjustable length stop especially with repetitive work
- Multi-component grips ensure non-slip, comfortable handling
- "Quick, precise square crimp of single wire ferrules according to DIN 46228 parts 1+4, self-adjusts for sizes 0.25 – 4 mm² / 2 x 2.5 mm² – allows for quick crimping between different sizes"
- Repetitive, high crimping quality due to ratcheting mechanism with a complete crimping cycle
- Stripping with fine adjustment for optimal adjustment to special materials or temperature conditions for flexible and solid conductors between 0.03 and 10 mm² (AWG 32-8)
- Cleanly cuts conductors up to 10 mm² (AWG 8)
- High-quality housing made of glass fibre reinforced plastic
- "For the electrical trade: for domestic installations and wiring of electronical devices, such as PLC (programmable logic controller)"
- Wire stripper with three functions: stripping wire up to 10 mm², crimping capacity of 4 mm² or 2 x 2.5 mm² and cutting capacity of 10 mm²