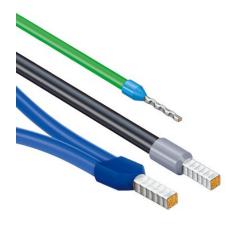

#### **KNIPEX NexStrip**

Multi-Tool for Electricians

- Perfect crimping: fast and even square crimping for individual wire ferrules, the ratchet crimping mechanism guarantees the required crimping pressure
- Precise stripping: automatically adapts to the respective cable diameter and ensures consistent stripping lengths with the adjustable length stop especially with repetitive work
- Multi-component grips ensure non-slip, comfortable handling
- "Quick, precise square crimp of single wire ferrules according to DIN 46228 parts 1+4, self-adjusts for sizes 0.25 – 4 mm² / 2 x 2.5 mm² – allows for quick crimping between different sizes"
- Repetitive, high crimping quality due to ratcheting mechanism with a complete crimping cycle
- Stripping with fine adjustment for optimal adjustment to special materials or temperature conditions for flexible and solid conductors between 0.03 and 10 mm² (AWG 32-8)
- Cleanly cuts conductors up to 10 mm² (AWG 8)
- High-quality housing made of glass fibre reinforced plastic
- "For the electrical trade: for domestic installations and wiring of electronical devices, such as PLC (programmable logic controller)"
- Wire stripper with three functions: stripping wire up to 10 mm², crimping capacity of 4 mm² or 2 x 2.5 mm² and cutting capacity of 10 mm²