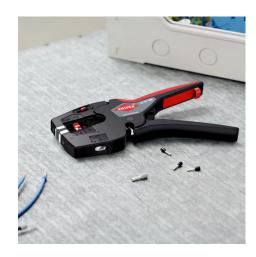

#### **KNIPEX NexStrip**

Multi-Tool for Electricians

- Perfect crimping: fast and even square crimping for individual wire ferrules, the ratchet crimping mechanism guarantees the required crimping pressure
- Precise stripping: automatically adapts to the respective cable diameter and ensures consistent stripping lengths with the adjustable length stop especially with repetitive work
- Multi-component grips ensure non-slip, comfortable handling
- "Quick, precise square crimp of single wire ferrules according to DIN 46228 parts 1+4, self-adjusts for sizes 0.25 – 4 mm² / 2 x 2.5 mm² – allows for quick crimping between different sizes"
- Repetitive, high crimping quality due to ratcheting mechanism with a complete crimping cycle
- Stripping with fine adjustment for optimal adjustment to special materials or temperature conditions for flexible and solid conductors between 0.03 and 10 mm² (AWG 32-8)
- Cleanly cuts conductors up to 10 mm² (AWG 8)
- High-quality housing made of glass fibre reinforced plastic
- "For the electrical trade: for domestic installations and wiring of electronical devices, such as PLC (programmable logic controller)"
- Wire stripper with three functions: stripping wire up to 10 mm², crimping capacity of 4 mm² or 2 x 2.5 mm² and cutting capacity of 10 mm²