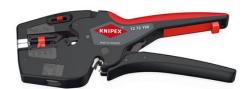

#### **KNIPEX NexStrip**

Multi-Tool for Electricians

- Perfect crimping: fast and even square crimping for individual wire ferrules, the ratchet crimping mechanism guarantees the required crimping pressure
- Precise stripping: automatically adapts to the respective cable diameter and ensures consistent stripping lengths with the adjustable length stop especially with repetitive work
- Multi-component grips ensure non-slip, comfortable handling
- "Quick, precise square crimp of single wire ferrules according to DIN 46228 parts 1+4, self-adjusts for sizes 0.25 – 4 mm² / 2 x 2.5 mm² – allows for quick crimping between different sizes"
- Repetitive, high crimping quality due to ratcheting mechanism with a complete crimping cycle
- Stripping with fine adjustment for optimal adjustment to special materials or temperature conditions for flexible and solid conductors between 0.03 and 10 mm² (AWG 32-8)
- Cleanly cuts conductors up to 10 mm² (AWG 8)
- High-quality housing made of glass fibre reinforced plastic
- "For the electrical trade: for domestic installations and wiring of electronical devices, such as PLC (programmable logic controller)"
- Wire stripper with three functions: stripping wire up to 10 mm², crimping capacity of 4 mm² or 2 x 2.5 mm² and cutting capacity of 10 mm²

| General         |                             |
|-----------------|-----------------------------|
| Article No.     | 12 72 190                   |
| EAN             | 4003773088165               |
| Handles         | with non-slip plastic grips |
| Weight          | 170 g                       |
| Dimensions      | 190 x 17 x 110 mm           |
| REACH compliant | contains SVHC               |
| RoHS compliant  | not applicable              |