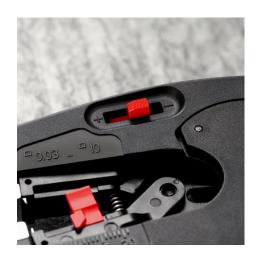

#### **KNIPEX NexStrip**

Multi-Tool for Electricians

- Perfect crimping: fast and even square crimping for individual wire ferrules, the ratchet crimping mechanism guarantees the required crimping pressure
- Precise stripping: automatically adapts to the respective cable diameter and ensures consistent stripping lengths with the adjustable length stop especially with repetitive work
- Multi-component grips ensure non-slip, comfortable handling
- "Quick, precise square crimp of single wire ferrules according to DIN 46228 parts 1+4, self-adjusts for sizes 0.25 – 4 mm² / 2 x 2.5 mm² – allows for quick crimping between different sizes"
- Repetitive, high crimping quality due to ratcheting mechanism with a complete crimping cycle
- Stripping with fine adjustment for optimal adjustment to special materials or temperature conditions for flexible and solid conductors between 0.03 and 10 mm² (AWG 32-8)
- Cleanly cuts conductors up to 10 mm² (AWG 8)
- High-quality housing made of glass fibre reinforced plastic
- "For the electrical trade: for domestic installations and wiring of electronical devices, such as PLC (programmable logic controller)"
- Wire stripper with three functions: stripping wire up to 10 mm², crimping capacity of 4 mm² or 2 x 2.5 mm² and cutting capacity of 10 mm²