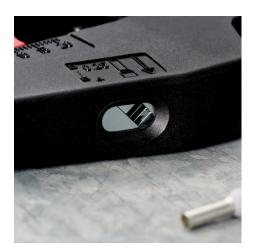

#### **KNIPEX NexStrip**

Multi-Tool for Electricians

- Perfect crimping: fast and even square crimping for individual wire ferrules, the ratchet crimping mechanism guarantees the required crimping pressure
- Precise stripping: automatically adapts to the respective cable diameter and ensures consistent stripping lengths with the adjustable length stop especially with repetitive work
- Multi-component grips ensure non-slip, comfortable handling
- "Quick, precise square crimp of single wire ferrules according to DIN 46228 parts 1+4, self-adjusts for sizes 0.25 – 4 mm² / 2 x 2.5 mm² – allows for quick crimping between different sizes"
- Repetitive, high crimping quality due to ratcheting mechanism with a complete crimping cycle
- Stripping with fine adjustment for optimal adjustment to special materials or temperature conditions for flexible and solid conductors between 0.03 and 10 mm² (AWG 32-8)
- Cleanly cuts conductors up to 10 mm² (AWG 8)
- High-quality housing made of glass fibre reinforced plastic
- "For the electrical trade: for domestic installations and wiring of electronical devices, such as PLC (programmable logic controller)"
- Wire stripper with three functions: stripping wire up to 10 mm², crimping capacity of 4 mm² or 2 x 2.5 mm² and cutting capacity of 10 mm²