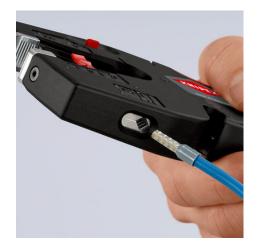

#### **KNIPEX NexStrip**

Multi-Tool for Electricians

- Perfect crimping: fast and even square crimping for individual wire ferrules, the ratchet crimping mechanism guarantees the required crimping pressure
- Precise stripping: automatically adapts to the respective cable diameter and ensures consistent stripping lengths with the adjustable length stop especially with repetitive work
- Multi-component grips ensure non-slip, comfortable handling
- "Quick, precise square crimp of single wire ferrules according to DIN 46228 parts 1+4, self-adjusts for sizes 0.25 – 4 mm² / 2 x 2.5 mm² – allows for quick crimping between different sizes"
- Repetitive, high crimping quality due to ratcheting mechanism with a complete crimping cycle
- Stripping with fine adjustment for optimal adjustment to special materials or temperature conditions for flexible and solid conductors between 0.03 and 10 mm² (AWG 32-8)
- Cleanly cuts conductors up to 10 mm² (AWG 8)
- High-quality housing made of glass fibre reinforced plastic
- "For the electrical trade: for domestic installations and wiring of electronical devices, such as PLC (programmable logic controller)"
- Wire stripper with three functions: stripping wire up to 10 mm², crimping capacity of 4 mm² or 2 x 2.5 mm² and cutting capacity of 10 mm²