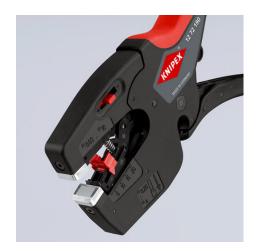

#### **KNIPEX NexStrip**

Multi-Tool for Electricians

- Perfect crimping: fast and even square crimping for individual wire ferrules, the ratchet crimping mechanism guarantees the required crimping pressure
- Precise stripping: automatically adapts to the respective cable diameter and ensures consistent stripping lengths with the adjustable length stop especially with repetitive work
- Multi-component grips ensure non-slip, comfortable handling
- "Quick, precise square crimp of single wire ferrules according to DIN 46228 parts 1+4, self-adjusts for sizes 0.25 – 4 mm² / 2 x 2.5 mm² – allows for quick crimping between different sizes"
- Repetitive, high crimping quality due to ratcheting mechanism with a complete crimping cycle
- Stripping with fine adjustment for optimal adjustment to special materials or temperature conditions for flexible and solid conductors between 0.03 and 10 mm² (AWG 32-8)
- Cleanly cuts conductors up to 10 mm² (AWG 8)
- High-quality housing made of glass fibre reinforced plastic
- "For the electrical trade: for domestic installations and wiring of electronical devices, such as PLC (programmable logic controller)"
- Wire stripper with three functions: stripping wire up to 10 mm², crimping capacity of 4 mm² or 2 x 2.5 mm² and cutting capacity of 10 mm²