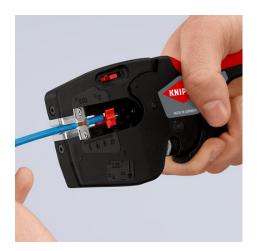

#### **KNIPEX NexStrip**

Multi-Tool for Electricians

- Perfect crimping: fast and even square crimping for individual wire ferrules, the ratchet crimping mechanism guarantees the required crimping pressure
- Precise stripping: automatically adapts to the respective cable diameter and ensures consistent stripping lengths with the adjustable length stop especially with repetitive work
- Multi-component grips ensure non-slip, comfortable handling
- "Quick, precise square crimp of single wire ferrules according to DIN 46228 parts 1+4, self-adjusts for sizes 0.25 – 4 mm² / 2 x 2.5 mm² – allows for quick crimping between different sizes"
- Repetitive, high crimping quality due to ratcheting mechanism with a complete crimping cycle
- Stripping with fine adjustment for optimal adjustment to special materials or temperature conditions for flexible and solid conductors between 0.03 and 10 mm² (AWG 32-8)
- Cleanly cuts conductors up to 10 mm² (AWG 8)
- High-quality housing made of glass fibre reinforced plastic
- "For the electrical trade: for domestic installations and wiring of electronical devices, such as PLC (programmable logic controller)"
- Wire stripper with three functions: stripping wire up to 10 mm², crimping capacity of 4 mm² or 2 x 2.5 mm² and cutting capacity of 10 mm²