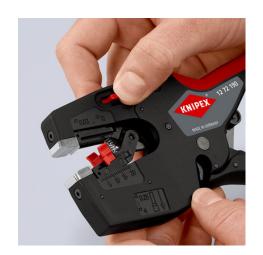

#### **KNIPEX NexStrip**

Multi-Tool for Electricians

- Perfect crimping: fast and even square crimping for individual wire ferrules, the ratchet crimping mechanism guarantees the required crimping pressure
- Precise stripping: automatically adapts to the respective cable diameter and ensures consistent stripping lengths with the adjustable length stop especially with repetitive work
- Multi-component grips ensure non-slip, comfortable handling
- "Quick, precise square crimp of single wire ferrules according to DIN 46228 parts 1+4, self-adjusts for sizes 0.25 – 4 mm² / 2 x 2.5 mm² – allows for quick crimping between different sizes"
- Repetitive, high crimping quality due to ratcheting mechanism with a complete crimping cycle
- Stripping with fine adjustment for optimal adjustment to special materials or temperature conditions for flexible and solid conductors between 0.03 and 10 mm² (AWG 32-8)
- Cleanly cuts conductors up to 10 mm² (AWG 8)
- High-quality housing made of glass fibre reinforced plastic
- "For the electrical trade: for domestic installations and wiring of electronical devices, such as PLC (programmable logic controller)"
- Wire stripper with three functions: stripping wire up to 10 mm², crimping capacity of 4 mm² or 2 x 2.5 mm² and cutting capacity of 10 mm²