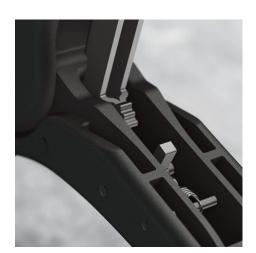

#### **KNIPEX NexStrip**

Multi-Tool for Electricians

- Perfect crimping: fast and even square crimping for individual wire ferrules, the ratchet crimping mechanism guarantees the required crimping pressure
- Precise stripping: automatically adapts to the respective cable diameter and ensures consistent stripping lengths with the adjustable length stop especially with repetitive work
- Multi-component grips ensure non-slip, comfortable handling
- "Quick, precise square crimp of single wire ferrules according to DIN 46228 parts 1+4, self-adjusts for sizes 0.25 – 4 mm² / 2 x 2.5 mm² – allows for quick crimping between different sizes"
- Repetitive, high crimping quality due to ratcheting mechanism with a complete crimping cycle
- Stripping with fine adjustment for optimal adjustment to special materials or temperature conditions for flexible and solid conductors between 0.03 and 10 mm² (AWG 32-8)
- Cleanly cuts conductors up to 10 mm² (AWG 8)
- High-quality housing made of glass fibre reinforced plastic
- "For the electrical trade: for domestic installations and wiring of electronical devices, such as PLC (programmable logic controller)"
- Wire stripper with three functions: stripping wire up to 10 mm², crimping capacity of 4 mm² or 2 x 2.5 mm² and cutting capacity of 10 mm²