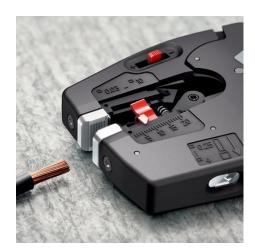

#### **KNIPEX NexStrip**

Multi-Tool for Electricians

- Perfect crimping: fast and even square crimping for individual wire ferrules, the ratchet crimping mechanism guarantees the required crimping pressure
- Precise stripping: automatically adapts to the respective cable diameter and ensures consistent stripping lengths with the adjustable length stop especially with repetitive work
- Multi-component grips ensure non-slip, comfortable handling
- "Quick, precise square crimp of single wire ferrules according to DIN 46228 parts 1+4, self-adjusts for sizes 0.25 – 4 mm² / 2 x 2.5 mm² – allows for quick crimping between different sizes"
- Repetitive, high crimping quality due to ratcheting mechanism with a complete crimping cycle
- Stripping with fine adjustment for optimal adjustment to special materials or temperature conditions for flexible and solid conductors between 0.03 and 10 mm² (AWG 32-8)
- Cleanly cuts conductors up to 10 mm² (AWG 8)
- High-quality housing made of glass fibre reinforced plastic
- "For the electrical trade: for domestic installations and wiring of electronical devices, such as PLC (programmable logic controller)"
- Wire stripper with three functions: stripping wire up to 10 mm², crimping capacity of 4 mm² or 2 x 2.5 mm² and cutting capacity of 10 mm²