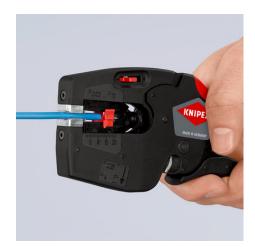

#### **KNIPEX NexStrip**

Multi-Tool for Electricians

- Perfect crimping: fast and even square crimping for individual wire ferrules, the ratchet crimping mechanism guarantees the required crimping pressure
- Precise stripping: automatically adapts to the respective cable diameter and ensures consistent stripping lengths with the adjustable length stop especially with repetitive work
- Multi-component grips ensure non-slip, comfortable handling
- "Quick, precise square crimp of single wire ferrules according to DIN 46228 parts 1+4, self-adjusts for sizes 0.25 – 4 mm² / 2 x 2.5 mm² – allows for quick crimping between different sizes"
- Repetitive, high crimping quality due to ratcheting mechanism with a complete crimping cycle
- Stripping with fine adjustment for optimal adjustment to special materials or temperature conditions for flexible and solid conductors between 0.03 and 10 mm² (AWG 32-8)
- Cleanly cuts conductors up to 10 mm² (AWG 8)
- High-quality housing made of glass fibre reinforced plastic
- "For the electrical trade: for domestic installations and wiring of electronical devices, such as PLC (programmable logic controller)"
- Wire stripper with three functions: stripping wire up to 10 mm², crimping capacity of 4 mm² or 2 x 2.5 mm² and cutting capacity of 10 mm²