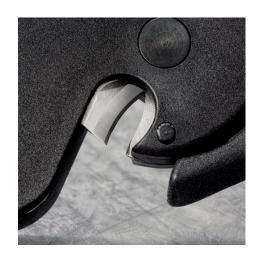

#### **KNIPEX NexStrip**

Multi-Tool for Electricians

- Perfect crimping: fast and even square crimping for individual wire ferrules, the ratchet crimping mechanism guarantees the required crimping pressure
- Precise stripping: automatically adapts to the respective cable diameter and ensures consistent stripping lengths with the adjustable length stop especially with repetitive work
- Multi-component grips ensure non-slip, comfortable handling
- "Quick, precise square crimp of single wire ferrules according to DIN 46228 parts 1+4, self-adjusts for sizes 0.25 – 4 mm² / 2 x 2.5 mm² – allows for quick crimping between different sizes"
- Repetitive, high crimping quality due to ratcheting mechanism with a complete crimping cycle
- Stripping with fine adjustment for optimal adjustment to special materials or temperature conditions for flexible and solid conductors between 0.03 and 10 mm² (AWG 32-8)
- Cleanly cuts conductors up to 10 mm² (AWG 8)
- High-quality housing made of glass fibre reinforced plastic
- "For the electrical trade: for domestic installations and wiring of electronical devices, such as PLC (programmable logic controller)"
- Wire stripper with three functions: stripping wire up to 10 mm², crimping capacity of 4 mm² or 2 x 2.5 mm² and cutting capacity of 10 mm²