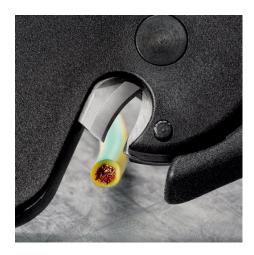

#### **KNIPEX NexStrip**

Multi-Tool for Electricians

- Perfect crimping: fast and even square crimping for individual wire ferrules, the ratchet crimping mechanism guarantees the required crimping pressure
- Precise stripping: automatically adapts to the respective cable diameter and ensures consistent stripping lengths with the adjustable length stop especially with repetitive work
- Multi-component grips ensure non-slip, comfortable handling
- "Quick, precise square crimp of single wire ferrules according to DIN 46228 parts 1+4, self-adjusts for sizes 0.25 – 4 mm² / 2 x 2.5 mm² – allows for quick crimping between different sizes"
- Repetitive, high crimping quality due to ratcheting mechanism with a complete crimping cycle
- Stripping with fine adjustment for optimal adjustment to special materials or temperature conditions for flexible and solid conductors between 0.03 and 10 mm² (AWG 32-8)
- Cleanly cuts conductors up to 10 mm² (AWG 8)
- High-quality housing made of glass fibre reinforced plastic
- "For the electrical trade: for domestic installations and wiring of electronical devices, such as PLC (programmable logic controller)"
- Wire stripper with three functions: stripping wire up to 10 mm², crimping capacity of 4 mm² or 2 x 2.5 mm² and cutting capacity of 10 mm²