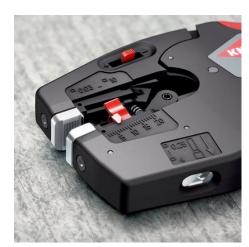

#### **KNIPEX NexStrip**

Multi-Tool for Electricians

- Perfect crimping: fast and even square crimping for individual wire ferrules, the ratchet crimping mechanism guarantees the required crimping pressure
- Precise stripping: automatically adapts to the respective cable diameter and ensures consistent stripping lengths with the adjustable length stop especially with repetitive work
- Multi-component grips ensure non-slip, comfortable handling
- "Quick, precise square crimp of single wire ferrules according to DIN 46228 parts 1+4, self-adjusts for sizes 0.25 – 4 mm² / 2 x 2.5 mm² – allows for quick crimping between different sizes"
- Repetitive, high crimping quality due to ratcheting mechanism with a complete crimping cycle
- Stripping with fine adjustment for optimal adjustment to special materials or temperature conditions for flexible and solid conductors between 0.03 and 10 mm² (AWG 32-8)
- Cleanly cuts conductors up to 10 mm² (AWG 8)
- High-quality housing made of glass fibre reinforced plastic
- "For the electrical trade: for domestic installations and wiring of electronical devices, such as PLC (programmable logic controller)"
- Wire stripper with three functions: stripping wire up to 10 mm², crimping capacity of 4 mm² or 2 x 2.5 mm² and cutting capacity of 10 mm²