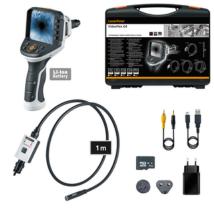

## VideoFlex G4 Duo

## Professional video inspection system with exchangeable views

- SmartView: Intuitive rotation of the base unit for easy spatial orientation
- Quick change of view at the touch of a button thanks to front and side cameras

| TECHNICAL SPECIFICATIONS  |                                                        |
|---------------------------|--------------------------------------------------------|
| DURCHMESSER<br>KAMERAKOPF | ø 9 mm                                                 |
| CAMERA RESOLUTION         | 640 x 480 pixels                                       |
| FIELD OF VIEW (FOV)       | 57                                                     |
| SCHÄRFENTIEFE (DOF)       | Front: 3 5 cm / Side: 1 5 cm                           |
| SCREEN TYPE               | 3,5" Colour TFT                                        |
| DISPLAY RESOLUTION        | 320 x 240 pixels                                       |
| IMAGE FORMAT              | JPEG                                                   |
| LÄNGE SONDE               | 1 m                                                    |
| ILLUMINATION              | 5 brightness levels                                    |
| DIGITALZOOM               | 2x digital zoom in 20% increments                      |
| MEMORY                    | Micro-SD memory card up to 16 GB                       |
| PORT                      | USB                                                    |
| PORTS                     | USB type C<br>RCA video output                         |
| POWER SUPPLY              | USB type C 5V / 2A<br>Li-ion battery pack 3.7V / 2.8Ah |
| DIMENSIONS (W X H X D)    | 181 mm x 207 mm x 96 mm                                |
| WEIGHT                    | 342 g (incl. battery pack)                             |