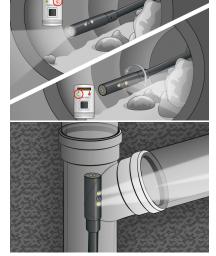

## Professional video inspection system with exchangeable views

- SmartView: Intuitive rotation of the base unit for easy spatial orientation
- Quick change of view at the touch of a button thanks to front and side cameras