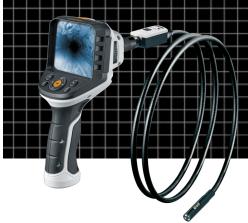

## VideoFlex G4 Duo

## Professional video inspection system with exchangeable views

- SmartView: Intuitive rotation of the base unit for easy spatial orientation
- Quick change of view at the touch of a button thanks to front and side cameras