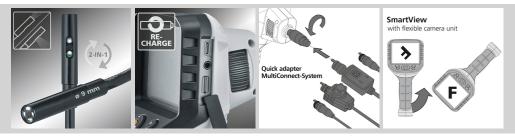

## Professional video inspection system with exchangeable views

- SmartView: Intuitive rotation of the base unit for easy spatial orientation
- Quick change of view at the touch of a button thanks to front and side cameras

| TECHNICAL SPECIFICATIONS  |                                                        |
|---------------------------|--------------------------------------------------------|
| DURCHMESSER<br>KAMERAKOPF | ø 9 mm                                                 |
| CAMERA RESOLUTION         | 640 x 480 pixels                                       |
| FIELD OF VIEW (FOV)       | 57                                                     |
| SCHÄRFENTIEFE (DOF)       | Front: 3 5 cm / Side: 1 5 cm                           |
| SCREEN TYPE               | 3,5" Colour TFT                                        |
| DISPLAY RESOLUTION        | 320 x 240 pixels                                       |
| IMAGE FORMAT              | JPEG                                                   |
| LÄNGE SONDE               | 1 m                                                    |
| ILLUMINATION              | 5 brightness levels                                    |
| DIGITALZOOM               | 2x digital zoom in 20% increments                      |
| MEMORY                    | Micro-SD memory card up to 16 GB                       |
| PORT                      | USB                                                    |
| PORTS                     | USB type C<br>RCA video output                         |
| POWER SUPPLY              | USB type C 5V / 2A<br>Li-ion battery pack 3.7V / 2.8Ah |
| DIMENSIONS (W X H X D)    | 181 mm x 207 mm x 96 mm                                |
| WEIGHT                    | 342 g (incl. battery pack)                             |