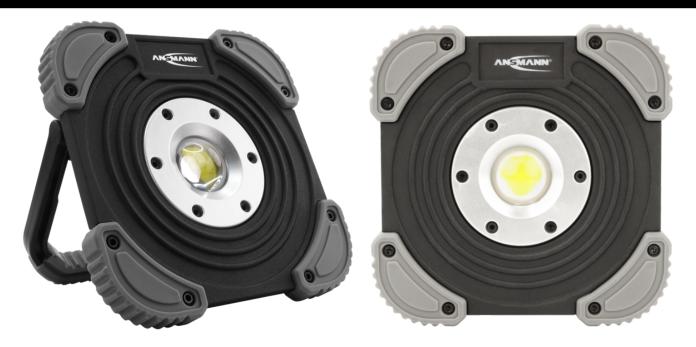

## **ANSMANN FL2000R**

- Rechargeable work floodlight with 2000lm and 10W COB LED
- Extremely bright and versatile work light can also be used without mains outlet mobile light, wherever it is needed
- Two brightness levels can be selected via on/off switch optimum lighting for every application
- Chargeable via Micro-USB can be charged with any standard USB chargers
- With USB output incl. USB cable can be used as powerbank for smartphones, MP3 players etc.
- Aluminium housing with protective corner trim made from high-quality plastic highly impact resistant
- Versatile use thanks to the sturdy 180° adjustable support, which can also be used as a carry handle
- LED rechargeable battery capacity indication check the available capacity
- Integrated Li-ion rechargeable battery pack with safety electronics protective function to prevent overloading and deep-discharge
- Splash-proof (IP64) can be used indoors and out