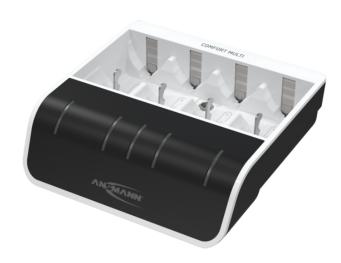

## **ANSMANN Comfort Multi**

- Quick charger with USB input for 1-4 NiMH rechargeable batteries, sizes AAA / AA / C / D as well as a 9V PP3
- incl. USB cable
- Microcontroller-based charging with individual slot monitoring
- Charging starts automatically with automatically adapted charge current once the batteries have been inserted with the correct polarity
- Status display by means of 3-colour LED for each charge slot
- For round cells: Intelligent "PERFECT 7 Charging" function: Rapid capacity test / gentle pre-charging / rechargeable battery analysis / quick-charging / IQ shutdown / top-off charging / maintenance charging
- For 9V PP3: Rapid capacity test / fault detection / time-controlled charging