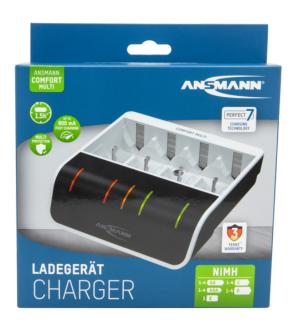

## **ANSMANN Comfort Multi**

- Quick charger with USB input for 1-4 NiMH rechargeable batteries, sizes AAA / AA / C / D as well as a 9V PP3
- incl. USB cable
- Microcontroller-based charging with individual slot monitoring
- Charging starts automatically with automatically adapted charge current once the batteries have been inserted with the correct polarity
- Status display by means of 3-colour LED for each charge slot
- For round cells: Intelligent "PERFECT 7 Charging" function: Rapid capacity test / gentle pre-charging / rechargeable battery analysis / quick-charging / IQ shutdown / top-off charging / maintenance charging
- For 9V PP3: Rapid capacity test / fault detection / time-controlled charging