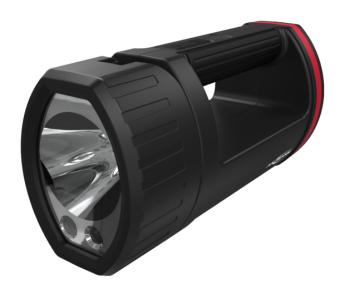

## **ANSMANN HS20R Pro**

- Professional mobile spotlight made from robust ABS plastic with integrated LED technology with very high lighting power protection rating IP20
- Extremely bright with 3 LEDs (CREE LED) and a power of max. 20W.
- Permanently installed li-ion rechargeable battery (3.7V / 10,400mAh)
- Seamless dimming (incl. soft-start function), warning light function and separate selection of the light sources, which have been specially developed for close-range, medium-range and long-range.
- 1700lm, ca. 500m and 7h illumination time with simultaneous illumination of all three LEDs with 100% lighting power! Depending on the LED selection, illumination times of over 100 hours can be achieved.
- The flashing warning mode can run for 200 to almost 500 hours depending on the LED selected.
- The extra powerful mounting magnet fastens the lamp to any metallic object.
- Can also be used as an emergency light by activating the mains failure function.
- Including charge cradle with wall bracket for simple mounting as well as orange filter disc for use as a warning light